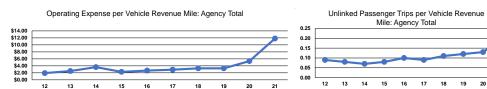

| \$0             | 336           | 23,567         | 734            |
| Total           |          | 3              | \$459,077 | \$9,949  | \$0             | 7,763         | 38,859         | 3,052          |

19 20 21

## Performance Measures

|                 | Operating Expenses per | Operating Expenses per |  |  |
|-----------------|------------------------|------------------------|--|--|
| Mode            | Vehicle Revenue Mile   | Vehicle Revenue Hour   |  |  |
| Demand Response | \$11.81                | \$77.92                |  |  |
| Bus             | \$11.82                | \$379.37               |  |  |
| Total           | \$11.81                | \$150.42               |  |  |
| Bus             | \$11.82                | \$379.37               |  |  |

Service Efficiency