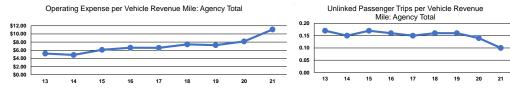

## Performance Measures

| Service Efficiency                             |       | Service Effectiveness             |                                       |                      |  |
|------------------------------------------------|-------|-----------------------------------|---------------------------------------|----------------------|--|
| Operating Expenses per Operating Expenses per  |       | perating Expenses<br>per Unlinked | Unlinked Trips per                    | Unlinked Trips per   |  |
| Mode Vehicle Revenue Mile Vehicle Revenue Hour |       |                                   | · · · · · · · · · · · · · · · · · · · | Vehicle Revenue Hour |  |
| Bus \$11.09 \$141.41                           | Bus   | \$108.64                          | 0.1                                   | 1.3                  |  |
| Total \$11.09 \$141.41                         | Total | \$108.64                          | 0.1                                   | 1.3                  |  |