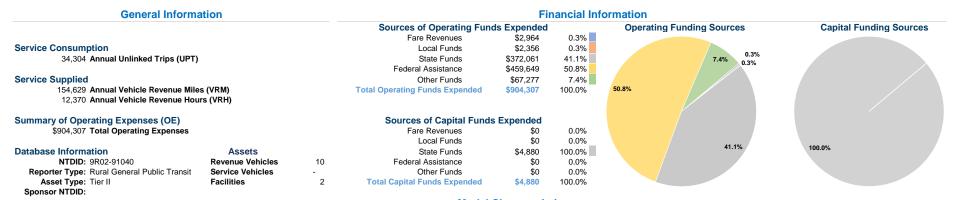

# Vehicles Operated at Maximum Service

|                 | Directly | Purchased      | Operating | Fare     | Uses of Capital |                | Annual Vehicle | Annual Vehicle |  |
|-----------------|----------|----------------|-----------|----------|-----------------|----------------|----------------|----------------|--|
| Mode            | Operated | Transportation | Expenses  | Revenues | Funds Annual    | Unlinked Trips | Revenue Miles  | Revenue Hours  |  |
| Demand Response | -        | 2              | \$129,527 | \$292    | \$0             | 6,464          | 15,236         | 2,370          |  |
| Bus             | -        | 3              | \$774,780 | \$2,672  | \$4,880         | 27,840         | 139,393        | 10,000         |  |
| Total           |          | 5              | \$904.307 | \$2.964  | \$4.880         | 34.304         | 154.629        | 12.370         |  |