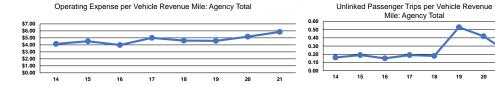

#### Service Efficiency

| Mode            | Operating Expenses per<br>Vehicle Revenue Mile | Operating Expenses per<br>Vehicle Revenue Hour |
|-----------------|------------------------------------------------|------------------------------------------------|
| Demand Response | \$8.50                                         | \$54.65                                        |
| Bus             | \$5.56                                         | \$77.48                                        |
| Total           | \$5.85                                         | \$73.10                                        |

| Service | Eff | ecti | ven | ess |
|---------|-----|------|-----|-----|
|         |     |      |     |     |

| Mode            | Operating Expenses<br>per Unlinked<br>Passenger Trip | Unlinked Trips per<br>Vehicle Revenue Mile | Unlinked Trips per<br>Vehicle Revenue Hour |
|-----------------|------------------------------------------------------|--------------------------------------------|--------------------------------------------|
| Demand Response | \$20.04                                              | 0.4                                        | 2.7                                        |
| Bus             | \$27.83                                              | 0.2                                        | 2.8                                        |
| Total           | \$26.36                                              | 0.2                                        | 2.8                                        |