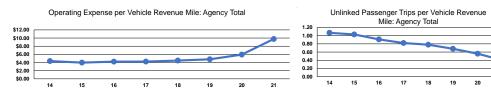

| Service Effi                                   |                                                |                 |
|-----------------|------------------------------------------------|------------------------------------------------|-----------------|
| Mode            | Operating Expenses per<br>Vehicle Revenue Mile | Operating Expenses per<br>Vehicle Revenue Hour | Mode            |
| Demand Response | \$3.14                                         | \$67.69                                        | Demand Response |
| Bus             | \$10.83                                        | \$194.78                                       | Bus             |
| Total           | \$9.77                                         | \$179.79                                       | Total           |