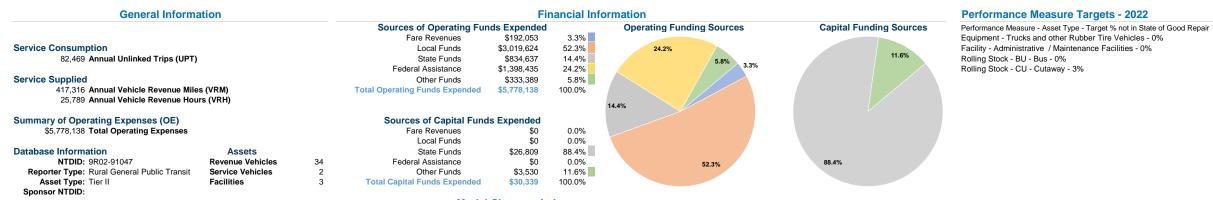

## **Modal Characteristics**

|                 | Vehicles C<br>at Maximum |                             |                       |                  |                                 |                |                                 |                                 |
|-----------------|--------------------------|-----------------------------|-----------------------|------------------|---------------------------------|----------------|---------------------------------|---------------------------------|
| Mode            | Directly<br>Operated     | Purchased<br>Transportation | Operating<br>Expenses | Fare<br>Revenues | Uses of Capital<br>Funds Annual | Unlinked Trips | Annual Vehicle<br>Revenue Miles | Annual Vehicle<br>Revenue Hours |
| Demand Response | 6                        | -                           | \$872,499             | \$18,335         | \$0                             | 15,944         | 49,208                          | 7,101                           |
| Bus             | 20                       | -                           | \$4,905,639           | \$173,718        | \$30,339                        | 66,525         | 368,108                         | 18,688                          |
| Total           | 26                       |                             | \$5,778,138           | \$192,053        | \$30,339                        | 82,469         | 417,316                         | 25,789                          |