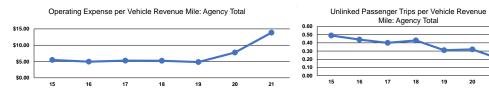

## Performance Measures

**Operation Characteristics** 

|                 | Service Efficiency                             |                                                |    |  |  |
|-----------------|------------------------------------------------|------------------------------------------------|----|--|--|
| Mode            | Operating Expenses per<br>Vehicle Revenue Mile | Operating Expenses per<br>Vehicle Revenue Hour | Mo |  |  |
| Demand Response | \$17.73                                        | \$122.87                                       | De |  |  |
| Bus             | \$13.33                                        | \$262.50                                       | Bu |  |  |
| Total           | \$13.85                                        | \$224.05                                       | То |  |  |