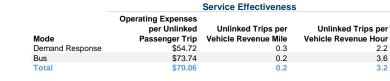

## Performance Measures

**Operation Characteristics** 

|                 | Service Efficiency                             |                                                |    |  |  |
|-----------------|------------------------------------------------|------------------------------------------------|----|--|--|
| Mode            | Operating Expenses per<br>Vehicle Revenue Mile | Operating Expenses per<br>Vehicle Revenue Hour | Mo |  |  |
| Demand Response | \$17.73                                        | \$122.87                                       | De |  |  |
| Bus             | \$13.33                                        | \$262.50                                       | Bu |  |  |
| Total           | \$13.85                                        | \$224.05                                       | То |  |  |