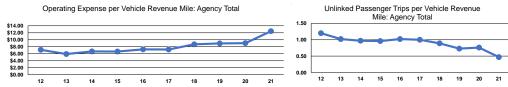

|       |                        |                        |       | Operating Expenses |                      |                      |
|-------|------------------------|------------------------|-------|--------------------|----------------------|----------------------|
|       | Operating Expenses per | Operating Expenses per |       | per Unlinked       | Unlinked Trips per   | Unlinked Trips per   |
| Mode  | Vehicle Revenue Mile   | Vehicle Revenue Hour   | Mode  | Passenger Trip     | Vehicle Revenue Mile | Vehicle Revenue Hour |
| Bus   | \$12.45                | \$173.29               | Bus   | \$26.22            | 0.5                  | 6.6                  |
| Total | \$12.45                | \$173.29               | Total | \$26.22            | 0.5                  | 6.6                  |
|       |                        |                        |       |                    |                      |                      |