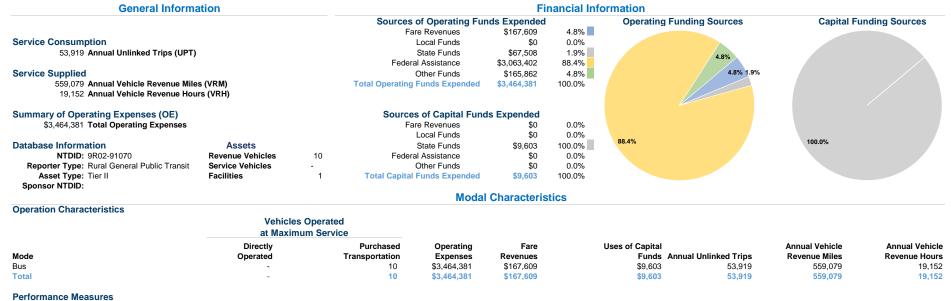

Mode

Bus

\$8.00 \$6.00 \$4.00 \$2.00

Total

Operating Expense per Vehicle Revenue Mile: Agency Total

Yosemite Area Regional Transportation System 2021 Annual Agency Profile

Service Effectiveness

Unlinked Trips per

0.1

0.1

Vehicle Revenue Mile

Unlinked Trips per

2.8

2.8

Vehicle Revenue Hour

Operating Expenses

Mode

Bus

**Total** 

per Unlinked

\$64.25

\$64.25

Passenger Trip

369 W 18Th St Merced, Ca 95340-4801



Operating Expenses per

Unlinked Passenger Trips per Vehicle Revenue Mile: Agency Total

Vehicle Revenue Hour

\$180.89

\$180.89

Service Efficiency

Operating Expenses per

Vehicle Revenue Mile

\$6.20

\$6.20

## Performance Measure Targets - 2022 Performance Measure - Asset Type - Target % not in State of Good Repair

Performance Measure - Asset Type - Larget % not in State of Good Reps Facility - Passenger / Parking Facilities - 0% Rolling Stock - BR - Over-the-road Bus - 0%