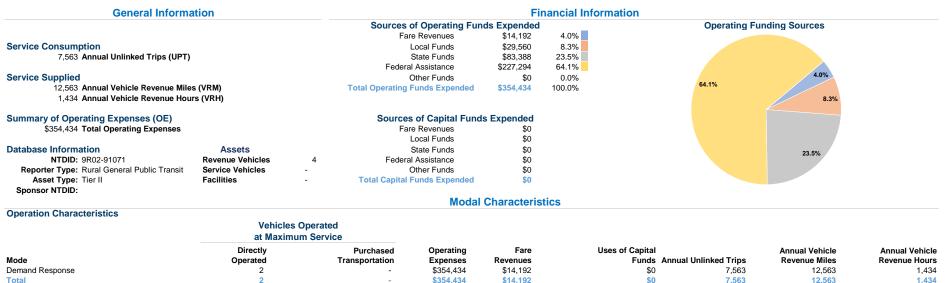

## Operating Expenses per Vehicle Revenue Mile \$28.21 Operating Expenses per Vehicle Revenue Hour \$247.16

Service Efficiency

\$28.21

 Mode Demand Response Total
 Passenger Trip Demand Response
 Vehicle Revenue Mile Revenue Mile Maked Trips per Vehicle Revenue Mile Revenue Mile Maked Trips per Vehicle Revenue Mile Revenue Hour Demand Response
 Vehicle Revenue Hour State Maked Trips per Vehicle Revenue Hour State Maked Trips per Vehicle Revenue Hour State Maked Trips per Vehicle Revenue Mile State Maked Trips per Vehicle Revenue Mil