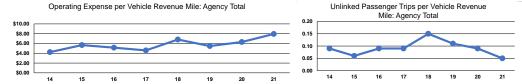

City of Escalon 2021 Annual Agency Profile

Service Effectiveness

Unlinked Trips per

0.2

0.0

0.1

Vehicle Revenue Mile

Unlinked Trips per

# Service Efficiency

| Mode            | Operating Expenses per<br>Vehicle Revenue Mile | Operating Expenses per<br>Vehicle Revenue Hour |
|-----------------|------------------------------------------------|------------------------------------------------|
| Demand Response | \$99.30                                        | \$1,567.23                                     |
| Bus             | \$3.41                                         | \$85.23                                        |
| Total           | \$7.94                                         | \$193.01                                       |