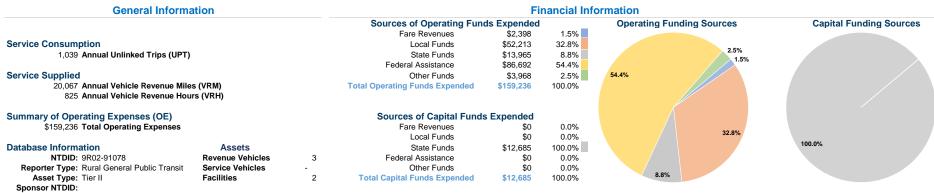

### **Vehicles Operated** at Maximum Service

| Mode            | Directly<br>Operated | Purchased<br>Transportation | Operating<br>Expenses | Fare<br>Revenues | Uses of Capital<br>Funds Annual Un | linked Trips | Annual Vehicle<br>Revenue Miles | Annual Vehicle<br>Revenue Hours |
|-----------------|----------------------|-----------------------------|-----------------------|------------------|------------------------------------|--------------|---------------------------------|---------------------------------|
| Demand Response | -                    | 1                           | \$94,034              | \$1,392          | \$0                                | 165          | 947                             | 60                              |
| Bus             | -                    | 1                           | \$65,202              | \$1,006          | \$12,685                           | 874          | 19,120                          | 765                             |
| Total           |                      | 2                           | \$159,236             | \$2,398          | \$12,685                           | 1,039        | 20,067                          | 825                             |