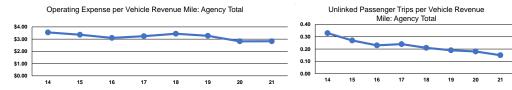

## Performance Measures

|                 | Service Effi           | iciency                |                 | Service Effectiveness |                      |   |
|-----------------|------------------------|------------------------|-----------------|-----------------------|----------------------|---|
|                 |                        |                        |                 | Operating Expenses    |                      |   |
|                 | Operating Expenses per | Operating Expenses per |                 | per Unlinked          | Unlinked Trips per   |   |
| Mode            | Vehicle Revenue Mile   | Vehicle Revenue Hour   | Mode            | Passenger Trip        | Vehicle Revenue Mile | • |
| Demand Response | \$2.84                 | \$88.43                | Demand Response | \$46.89               | 0.1                  |   |
| Bus             | \$2.83                 | \$61.74                | Bus             | \$15.43               | 0.2                  |   |
| Total           | \$2.83                 | \$67.68                | Total           | \$19.17               | 0.1                  |   |