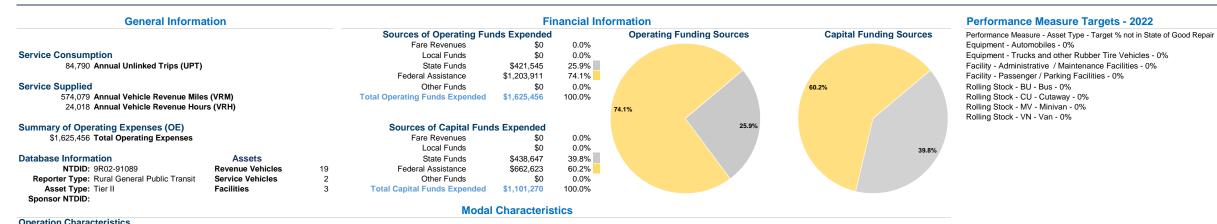

http://www.taketrax.com/ 9380 San Benito Avenue

Gerber, Ca 96035-9702

Tehama County 2021 Annual Agency Profile

Unlinked Trips per

1.9

4.0 3.5

Vehicle Revenue Hour

| Operation Characteristics |                    |                |             |          |                 |                   |                |                |
|---------------------------|--------------------|----------------|-------------|----------|-----------------|-------------------|----------------|----------------|
|                           | Vehicles 0         |                |             |          |                 |                   |                |                |
|                           | at Maximum Service |                |             |          |                 |                   |                |                |
|                           | Directly           | Purchased      | Operating   | Fare     | Uses of Capital |                   | Annual Vehicle | Annual Vehicle |
| Mode                      | Operated           | Transportation | Expenses    | Revenues | Funds Annu      | al Unlinked Trips | Revenue Miles  | Revenue Hours  |
| Demand Response           | -                  | 7              | \$472,196   | \$0      | \$0             | 10,070            | 165,992        | 5,340          |
|                           |                    |                |             |          |                 |                   |                |                |
| Bus                       | -                  | 7              | \$1,153,260 | \$0      | \$1,101,270     | 74,720            | 408,087        | 18,678         |