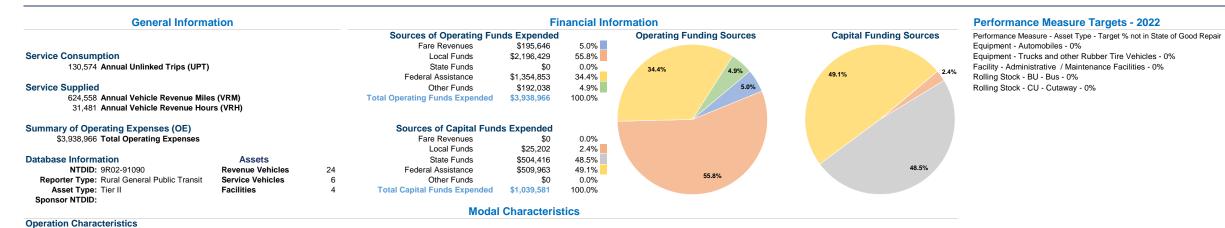

http://www.mbtabus.com 62405 Verbena Rd Joshua Tree, Ca 92252-4034 Morongo Basin Transit Authority 2021 Annual Agency Profile

|                 | Vehicles Operated<br>at Maximum Service |                             |             |                  |                 |                |                                 |                                 |
|-----------------|-----------------------------------------|-----------------------------|-------------|------------------|-----------------|----------------|---------------------------------|---------------------------------|
| Mode            | Directly<br>Operated                    | Purchased<br>Transportation | Operating   | Fare<br>Revenues | Uses of Capital | Unlinked Trips | Annual Vehicle<br>Revenue Miles | Annual Vehicle<br>Revenue Hours |
| Wode            | Operated                                | rransportation              | Expenses    |                  | Fullus Allilua  | oninkeu mps    | Revenue willes                  | Revenue nours                   |
| Commuter Bus    | 2                                       | -                           | \$393,096   | \$24,462         | \$360,175       | 5,678          | 78,737                          | 2,804                           |
| Demand Response | 4                                       | -                           | \$668,179   | \$36,383         | \$170,971       | 11,798         | 69,516                          | 6,090                           |
| Bus             | 7                                       | -                           | \$2,877,691 | \$134,801        | \$508,435       | 113,098        | 476,305                         | 22,587                          |
| Total           | 13                                      | -                           | \$3,938,966 | \$195,646        | \$1,039,581     | 130,574        | 624,558                         | 31,481                          |