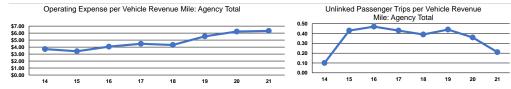

## Performance Measures

|                 | Service Effi                                   | ciency                                         |                 |                                                      | Service Effectiveness                      | ;                                          |
|-----------------|------------------------------------------------|------------------------------------------------|-----------------|------------------------------------------------------|--------------------------------------------|--------------------------------------------|
| Mode            | Operating Expenses per<br>Vehicle Revenue Mile | Operating Expenses per<br>Vehicle Revenue Hour | Mode            | Operating Expenses<br>per Unlinked<br>Passenger Trip | Unlinked Trips per<br>Vehicle Revenue Mile | Unlinked Trips per<br>Vehicle Revenue Hour |
| Commuter Bus    | \$4.99                                         | \$140.19                                       | Commuter Bus    | \$69.23                                              | 0.1                                        | 2.0                                        |
| Demand Response | \$9.61                                         | \$109.72                                       | Demand Response | \$56.63                                              | 0.2                                        | 1.9                                        |
| Bus             | \$6.04                                         | \$127.40                                       | Bus             | \$25.44                                              | 0.2                                        | 5.0                                        |
| Total           | \$6.31                                         | \$125.12                                       | Total           | \$30.17                                              | 0.2                                        | 4.1                                        |