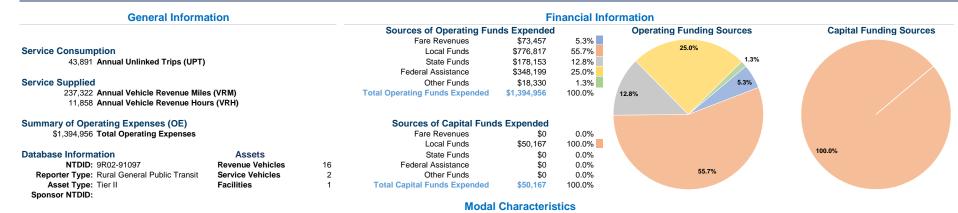

## Vehicles Operated at Maximum Service

| Mode            | Directly<br>Operated | Purchased<br>Transportation | Operating<br>Expenses | Fare<br>Revenues | Uses of Capital<br>Funds Annual Unl | inked Trips | Annual Vehicle<br>Revenue Miles | Annual Vehicle<br>Revenue Hours |
|-----------------|----------------------|-----------------------------|-----------------------|------------------|-------------------------------------|-------------|---------------------------------|---------------------------------|
| Demand Response | -                    | 1                           | \$119,005             | \$5,518          | \$5,105                             | 3,153       | 12,878                          | 1,326                           |
| Bus             | -                    | 5                           | \$1,275,951           | \$67,939         | \$45,062                            | 40,738      | 224,444                         | 10,532                          |
| Total           | -                    | 6                           | \$1,394,956           | \$73,457         | \$50,167                            | 43,891      | 237,322                         | 11,858                          |