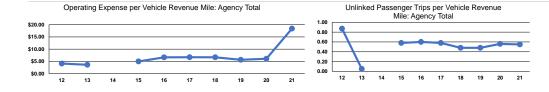

Operating Expenses per

Vehicle Revenue Mile

\$18.39

\$18.39

Service Efficiency