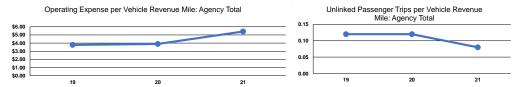

## Performance Measures

|       | Service Ef             | ficiency               |       |                    | Service Effectiveness |                      |  |
|-------|------------------------|------------------------|-------|--------------------|-----------------------|----------------------|--|
|       |                        |                        |       | Operating Expenses |                       |                      |  |
|       | Operating Expenses per | Operating Expenses per |       | per Unlinked       | Unlinked Trips per    | Unlinked Trips per   |  |
| Mode  | Vehicle Revenue Mile   | Vehicle Revenue Hour   | Mode  | Passenger Trip     | Vehicle Revenue Mile  | Vehicle Revenue Hour |  |
| Bus   | \$5.42                 | \$98.56                | Bus   | \$71.58            | 0.1                   | 1.4                  |  |
| Total | \$5.42                 | \$98.56                | Total | \$71.58            | 0.1                   | 1.4                  |  |
|       |                        |                        |       |                    |                       |                      |  |