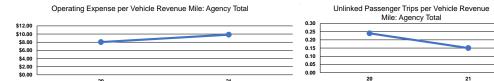

## Performance Measures

20

**Operation Characteristics** 

|              | Service Effi           | iciency                |              |                                    | Service Effectiveness |                      |
|--------------|------------------------|------------------------|--------------|------------------------------------|-----------------------|----------------------|
|              | Operating Expenses per | Operating Expenses per |              | Operating Expenses<br>per Unlinked | Unlinked Trips per    | Unlinked Trips per   |
| Mode         | Vehicle Revenue Mile   | Vehicle Revenue Hour   | Mode         | Passenger Trip                     | Vehicle Revenue Mile  | Vehicle Revenue Hour |
| Commuter Bus | \$4.96                 | \$219.73               | Commuter Bus | \$104.47                           | 0.0                   | 2.1                  |
| Bus          | \$12.40                | \$241.96               | Bus          | \$62.22                            | 0.2                   | 3.9                  |
| Total        | \$9.85                 | \$237.81               | Total        | \$66.88                            | 0.1                   | 3.6                  |