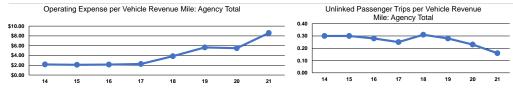

| \$29.50                                        | Demand Response | \$11.98                                              | 0.3                                        | 2.5                                        |
| Bus             | \$13.47                                        | \$285.79                                       | Bus             | \$93.16                                              | 0.1                                        | 3.1                                        |
| Total           | \$8.58                                         | \$182.12                                       | Total           | \$52.10                                              | 0.2                                        | 3.5                                        |