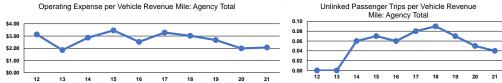

## Performance Measures

|                 | Service Effi                                                                   | ciency  |                 | Service Effectiveness                                |                                            |                                            |
|-----------------|--------------------------------------------------------------------------------|---------|-----------------|------------------------------------------------------|--------------------------------------------|--------------------------------------------|
| Mode            | Operating Expenses per Operating Expenses Vehicle Revenue Mile Vehicle Revenue |         |                 | Operating Expenses<br>per Unlinked<br>Passenger Trip | Unlinked Trips per<br>Vehicle Revenue Mile | Unlinked Trips per<br>Vehicle Revenue Hour |
|                 |                                                                                |         |                 |                                                      |                                            |                                            |
| Demand Response | \$2.06                                                                         | \$40.86 | Demand Response | \$53.95                                              | 0.0                                        | 0.8                                        |
| Total           | \$2.06                                                                         | \$40.86 | Total           | \$53.95                                              | 0.0                                        | 0.8                                        |
|                 | · · · · <b>-</b> · · · · · · · · · · · · · · · · · · ·                         |         |                 |                                                      |                                            |                                            |