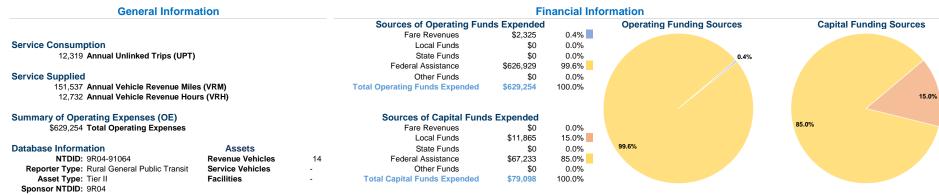

### **Vehicles Operated** at Maximum Service

| Mode            | Directly<br>Operated | Purchased<br>Transportation | Operating<br>Expenses | Fare<br>Revenues | Uses of Capital<br>Funds A | nnual Unlinked Trips | Annual Vehicle<br>Revenue Miles | Annual Vehicle<br>Revenue Hours |
|-----------------|----------------------|-----------------------------|-----------------------|------------------|----------------------------|----------------------|---------------------------------|---------------------------------|
| Demand Response | 10                   | -                           | \$560,036             | \$1,571          | \$79,098                   | 11,483               | 130,229                         | 10,802                          |
| Bus             | 3                    | -                           | \$69,218              | \$754            | \$0                        | 836                  | 21,308                          | 1,930                           |
| Total           | 13                   | -                           | \$629,254             | \$2,325          | \$79,098                   | 12,319               | 151,537                         | 12,732                          |