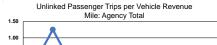

# Service Effectiveness

| Mode            | Operating Expenses<br>per Unlinked<br>Passenger Trip | Unlinked Trips per<br>Vehicle Revenue Mile | Unlinked Trips per<br>Vehicle Revenue Hour |
|-----------------|------------------------------------------------------|--------------------------------------------|--------------------------------------------|
| Demand Response | \$48.77                                              | 0.1                                        | 1.1                                        |
| Bus             | \$82.80                                              | 0.0                                        | 0.4                                        |
| Total           | \$51.08                                              | 0.1                                        | 1.0                                        |