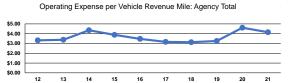

#### Service Efficiency

|                 | Operating Expenses per | Operating Expenses per |
|-----------------|------------------------|------------------------|
| Mode            | Vehicle Revenue Mile   | Vehicle Revenue Hour   |
| Demand Response | \$4.30                 | \$51.85                |
| Bus             | \$3.25                 | \$35.86                |
| Total           | \$4.15                 | \$49.42                |