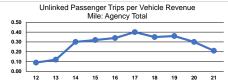

|                 | Service Effectiveness                                |                                            |                                            |  |  |
|-----------------|------------------------------------------------------|--------------------------------------------|--------------------------------------------|--|--|
| Mode            | Operating Expenses<br>per Unlinked<br>Passenger Trip | Unlinked Trips per<br>Vehicle Revenue Mile | Unlinked Trips per<br>Vehicle Revenue Hour |  |  |
| Demand Response | \$32.73                                              | 0.2                                        | 2.5                                        |  |  |
| Total           | \$32.73                                              | 0.2                                        | 2.5                                        |  |  |