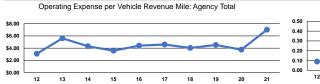

## Service Efficiency

| Operating Expenses per | Operating Expenses per<br>Vehicle Revenue Hour |  |
|------------------------|------------------------------------------------|--|
| Vehicle Revenue Mile   |                                                |  |
| \$7.02                 | \$80.72                                        |  |
| \$7.02                 | \$80.72                                        |  |
|                        | \$7.02                                         |  |