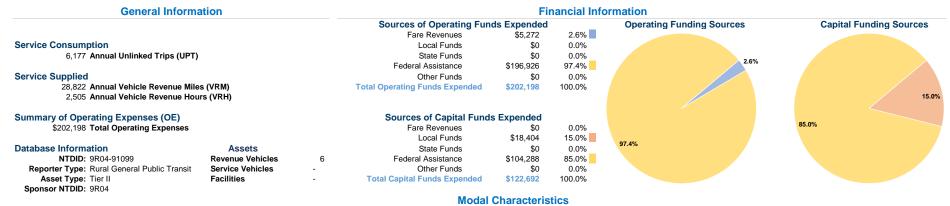

### Vehicles Operated at Maximum Service

|                 | Directly | Purchased      | Operating | Fare     | Uses of Capital |
|-----------------|----------|----------------|-----------|----------|-----------------|
| Mode            | Operated | Transportation | Expenses  | Revenues | Funds Annua     |
| Demand Response | 3        | -              | \$202,198 | \$5,272  | \$122,692       |
| Total           | 3        | -              | \$202,198 | \$5,272  | \$122,692       |

| Uses of Capital |                       | Annual Vehicle | Annual Vehicle |
|-----------------|-----------------------|----------------|----------------|
| Funds           | Annual Unlinked Trips | Revenue Miles  | Revenue Hours  |
| \$122,692       | 6,177                 | 28,822         | 2,505          |
| \$122,692       | 6.177                 | 28.822         | 2.505          |

## Service Efficiency

| Operating Expenses per | Operating Expenses per<br>Vehicle Revenue Hour |  |
|------------------------|------------------------------------------------|--|
| Vehicle Revenue Mile   |                                                |  |
| \$7.02                 | \$80.72                                        |  |
| \$7.02                 | \$80.72                                        |  |
|                        | \$7.02                                         |  |

|                 | Service Effectiveness                                |                                            |                                            |  |  |
|-----------------|------------------------------------------------------|--------------------------------------------|--------------------------------------------|--|--|
| Mode            | Operating Expenses<br>per Unlinked<br>Passenger Trip | Unlinked Trips per<br>Vehicle Revenue Mile | Unlinked Trips per<br>Vehicle Revenue Hour |  |  |
| Demand Response | \$32.73                                              | 0.2                                        | 2.5                                        |  |  |
| Total           | \$32.73                                              | 0.2                                        | 2.5                                        |  |  |