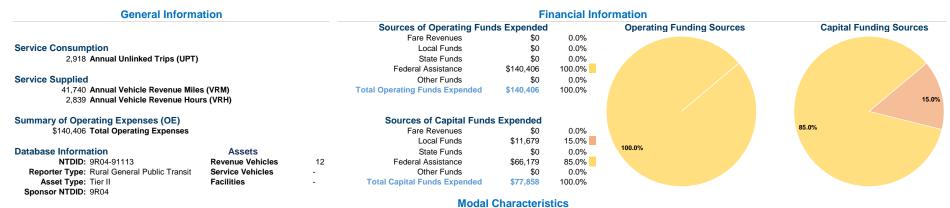

## Vehicles Operated at Maximum Service

Directly Purchased Fare **Uses of Capital Annual Vehicle Annual Vehicle** Operating Mode Operated Transportation Expenses Funds Annual Unlinked Trips Revenue Miles Revenue Hours Revenues \$77,858 Demand Response 10 \$140,406 \$0 2,918 41,740 2,839 10 \$140,406 \$0 \$77,858 2,918 41,740 2,839 Total