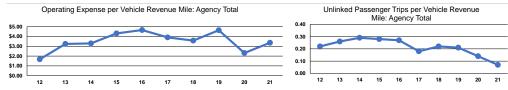

#### Service Efficiency

|                                                                                                                                                                                                                                |                 |                        |                        |                 | Operating Expenses |                      |                      |
|--------------------------------------------------------------------------------------------------------------------------------------------------------------------------------------------------------------------------------|-----------------|------------------------|------------------------|-----------------|--------------------|----------------------|----------------------|
| Mode Vehicle Revenue Mile Vehicle Revenue Hour Mode Passenger Trip Vehicle Revenue Mile Vehicle Revenue Mode Passenger Trip Vehicle Revenue Mile Vehicle Revenue Mode Passenger Trip Vehicle Revenue Mile Vehicle Revenue Mode |                 | Operating Expenses per | Operating Expenses per |                 | per Unlinked       | Unlinked Trips per   | Unlinked Trips per   |
|                                                                                                                                                                                                                                | Mode            | Vehicle Revenue Mile   | Vehicle Revenue Hour   | Mode            | Passenger Trip     | Vehicle Revenue Mile | Vehicle Revenue Hour |
| Demand Response \$3.36 \$49.46 Demand Response \$48.12 0.1                                                                                                                                                                     | Demand Response | \$3.36                 | \$49.46                | Demand Response | \$48.12            | 0.1                  | 1.0                  |
| Total \$3.36 \$49.46 Total \$48.12 0.1                                                                                                                                                                                         | Total           | \$3.36                 | \$49.46                | Total           | \$48.12            | 0.1                  | 1.0                  |