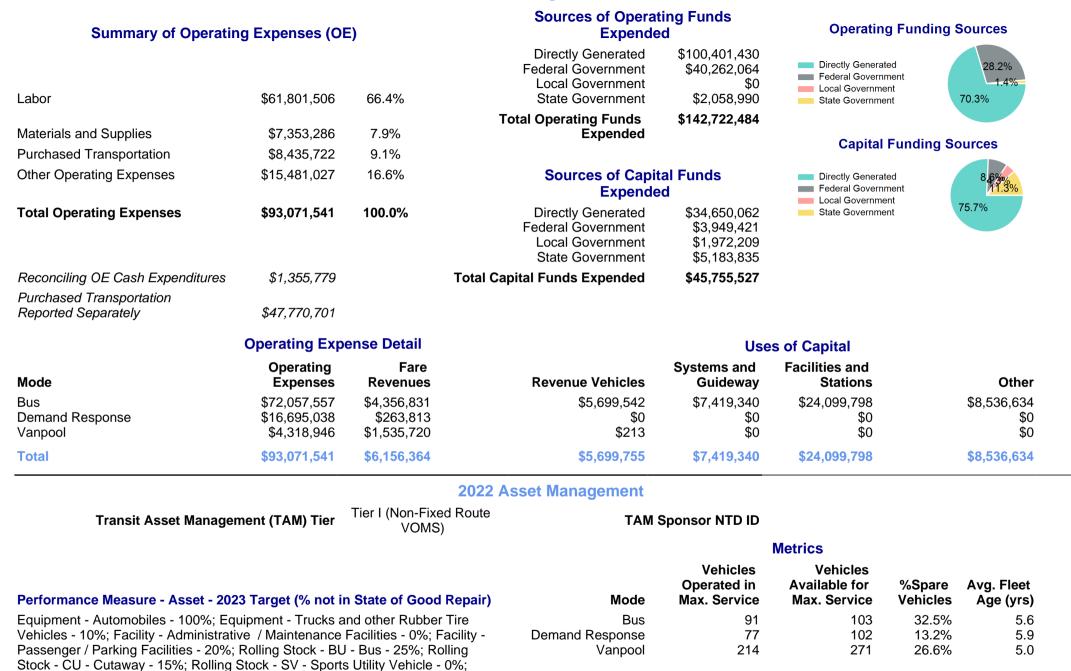

## 2022 Annual Agency Profile - Pierce County Transportation Benefit Area Authority (NTD ID 00003)

**Mailing Address:** 3701 96TH ST SW **Website:** http://www.piercetransit.org/ LAKEWOOD, WA 98499-4431 **Service Consumed Geographic Coverage Annual Passenger Miles Traveled (PMT) Primary Urbanized Area** Seattle--Tacoma, WA 33.831.615 Operating Expenses per Vehicle **Revenue Mile Annual Unlinked Trips (UPT) Square Miles** 983 5.548.156 Vanpool → Bus **Average Weekday UPT Population** 3,544,011 18,423 **Average Saturday UPT** Other Areas Served: 9.414 \$20.00 **Average Sunday UPT** 6,111 \$15.00 \$10.00 **Service Area Population** 575,963 Service Area Sq. Miles 292 \$5.00 \$0.00 **Service Supplied Assets** 2014 2016 2018 2020 2022 **Revenue Vehicles** 538 Annual Vehicle/Passenger Car Revenue Miles (VRM) 8,973,273 Operating Expenses per Passenger Mile **Service Vehicles** Annual Vehicle/Passenger Car Revenue Hours (VRH) 100 585,032 **Facilities** 20 Vehicles Operated in Maximum Service (VOMS) 382 → Bus → Vanpool **Lane Miles** 11.1 **Vehicles Available for Maximum Service (VAMS)** 476 \$4.00 **Track Miles** \$3.00 \$2.00 **Modal Characteristics** \$1.00 **Fixed Annual** Annual \$0.00 Directly **Purchased** Annual Annual Guideway Vehicle Vehicle 2016 2018 2020 **Passenger** Unlinked Directional Operated **Transportation** Revenue Revenue **VOMS** VOMS Miles Traveled Passenger Trips Route Unlinked Passenger Trip per Vehicle Miles Hours Miles Mode Revenue Mile Bus 91 0 20,994,349 4,950,296 4,227,441 375,022 0.00 — Bus Vanpool **Demand Response** 17 60 1,643,798 215,109 1,717,678 124,027 0.00 Vanpool 214 0 11,193,468 382,751 3,028,154 85,983 0.00 2.5 **Total** 322 60 33.831.615 5,548,156 8,973,273 585,032 0.00 1.5 **Service Efficiency Metrics Service Effectiveness** 0.5 OE per UPT Mode **OE per VRM** OE per VRH **UPT per VRM UPT per VRH OE per PMT** 

## 2022 Annual Agency Profile - Pierce County Transportation Benefit Area Authority (NTD ID 00003)

## 2022 Funding Breakdown

Rolling Stock - VN - Van - 10%