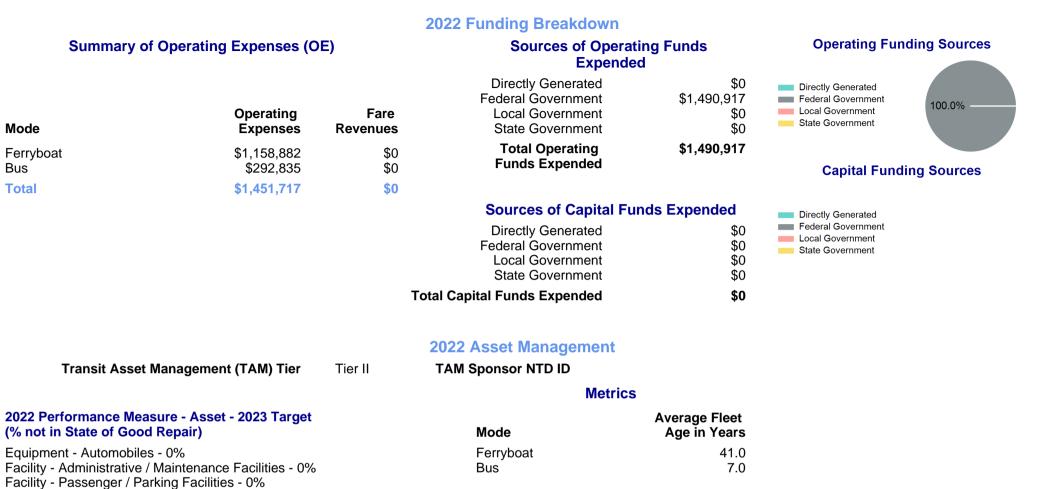

## 2022 Annual Agency Profile - Confederated Tribes of the Colville Indian Reservation (NTD ID 00004)

Mailing Address: 21 Colville St

\$57.81

\$5.18

\$18.95

\$215.81

\$152.52

\$199.14

6.6

0.1

1.8

Ferryboat

Bus

**Total** 

Website: https://www.colvilletribes.com/transit-inchelium-ferry

| Mailing Address:                          | 21 Colville St                           |                                     |                                                        |                                 | website:                              | ittps://www.                                | .com/transit-incheilum-ierry                        |
|-------------------------------------------|------------------------------------------|-------------------------------------|--------------------------------------------------------|---------------------------------|---------------------------------------|---------------------------------------------|-----------------------------------------------------|
|                                           | Nespelem, WA                             | A 99155                             |                                                        |                                 |                                       |                                             |                                                     |
| Geograp                                   | hic Coverage                             |                                     | Service Consumed                                       |                                 |                                       |                                             |                                                     |
| Primary Urbanized/Rural Area Washington N |                                          | Ion-UZA Annual Unlinked Trips (UPT) |                                                        |                                 | 135,939                               | Operating Expenses per Vehicle Revenue Mile |                                                     |
| Other Areas Served:                       |                                          |                                     |                                                        |                                 |                                       |                                             | Bus Ferryboat                                       |
| Assets<br>Revenue Vehicles 11             |                                          |                                     | Service Supplied Annual Vehicle Revenue Miles (VRM) 76 |                                 |                                       | 76,622                                      | \$100.00<br>\$80.00                                 |
| Service Vehicles                          |                                          | I                                   | Annual Vehicle Revenue Hours (VRH)                     |                                 |                                       | 7,290                                       | \$60.00                                             |
|                                           |                                          |                                     |                                                        |                                 |                                       |                                             | \$40.00                                             |
| Facilities                                | 3                                        | 3                                   | Vehicles Operated in Maximum Service (VOMS)            |                                 |                                       | 5                                           | \$20.00                                             |
|                                           |                                          | Modal                               | Characteristics                                        |                                 |                                       |                                             | \$0.00 2014 2016 2018 2020 2022                     |
| Mode                                      | Annual<br>Unlinked<br>Passenger<br>Trips | Directly<br>Operated<br>VOMS        | Purchased<br>Transportation<br>VOMS                    | Annual Vehicle<br>Revenue Miles | Annual<br>Vehicle<br>Revenue<br>Hours |                                             | Unlinked Passenger Trip per Vehicle Revenue<br>Mile |
| Ferryboat                                 | 132,972                                  | 1                                   | 0                                                      | 20,048                          | 5,370                                 |                                             | 10                                                  |
| Bus                                       | 2,967                                    | 4                                   | 0                                                      | 56,574                          | 1,920                                 |                                             | 8                                                   |
| Total                                     | 135,939                                  | 5                                   | 0                                                      | 76,622                          | 7,290                                 |                                             |                                                     |
| Metrics                                   | Service Efficiency                       |                                     | Service Effectiveness                                  |                                 |                                       |                                             |                                                     |
| Mode                                      | OE per VRM                               | OE per VRH                          | UPT per VRM                                            | UPT per VRH                     | OE per UPT                            |                                             | 2014 2016 2018 2020 2022                            |
|                                           |                                          |                                     |                                                        |                                 |                                       |                                             |                                                     |

24.8

1.5

18.6

\$8.72

\$98.70

\$10.68

p. 1 of 2