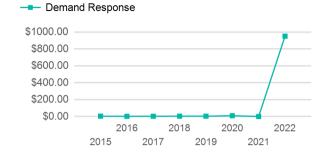

#### **Operating Expenses per Vehicle Revenue Mile**

#### ---- Demand Response

p. 1 of 2

| Metrics         | Service E  | fficiency  | Service Effectiveness |             |             |  |
|-----------------|------------|------------|-----------------------|-------------|-------------|--|
| Mode            | OE per VRM | OE per VRH | UPT per VRM           | UPT per VRH | OE per UPT  |  |
| Demand Response | \$950.97   | \$9,425.82 | 0.0                   | 0.4         | \$21,365.20 |  |
| Total           | \$950.97   | \$9,425.82 | 0.0                   | 0.4         | \$21,365.20 |  |