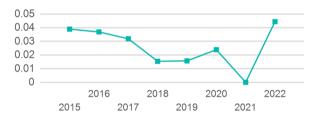

#### Unlinked Passenger Trip per Vehicle Revenue Mile

#### ---- Demand Response

p. 1 of 2

| Metrics         | Service E  | fficiency  | Service Effectiveness |             |             |  |
|-----------------|------------|------------|-----------------------|-------------|-------------|--|
| Mode            | OE per VRM | OE per VRH | UPT per VRM           | UPT per VRH | OE per UPT  |  |
| Demand Response | \$950.97   | \$9,425.82 | 0.0                   | 0.4         | \$21,365.20 |  |
| Total           | \$950.97   | \$9,425.82 | 0.0                   | 0.4         | \$21,365.20 |  |