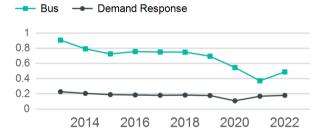

| 585,384                         | 35,222                                |

| Metrics                | Service Efficiency |                    | Service Effectiveness |             |                   |  |  |
|------------------------|--------------------|--------------------|-----------------------|-------------|-------------------|--|--|
| Mode                   | OE per VRM         | OE per VRH         | UPT per VRM           | UPT per VRH | OE per UPT        |  |  |
| Demand Response<br>Bus | \$4.82<br>\$4.30   | \$83.00<br>\$68.51 | 0.2<br>0.5            | 3.1<br>7.8  | \$26.73<br>\$8.79 |  |  |
| Total                  | \$4.59             | \$76.31            | 0.3                   | 5.3         | \$14.49           |  |  |

## Unlinked Passenger Trip per Vehicle Revenue Mile



p. 1 of 2

## 2022 Annual Agency Profile - City of Pocatello dba Pocatello Regional Transit (NTD ID 00022)