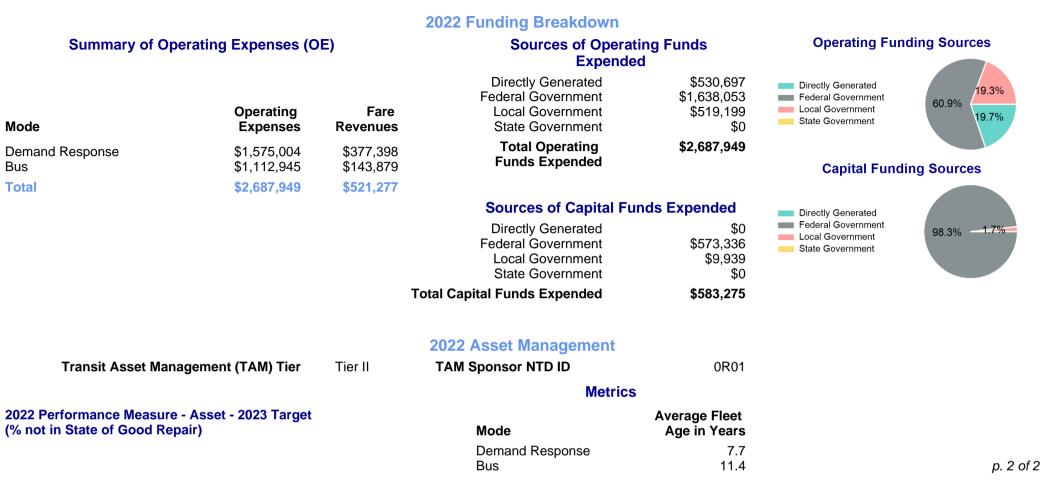

## 2022 Annual Agency Profile - City of Pocatello dba Pocatello Regional Transit (NTD ID 00022)

Mailing Address:

911 N 7TH AVE

Website: http://www.pocatellotransit.com/

| POCAT                        | ELLO, ID 83201-7700 |                                             |         |                                          |      |          |        |      |      |
|------------------------------|---------------------|---------------------------------------------|---------|------------------------------------------|------|----------|--------|------|------|
| Geographic Coverage          |                     | Service Consumed                            |         |                                          |      |          |        |      |      |
| Primary Urbanized/Rural Area | Pocatello, ID       | Annual Unlinked Trips (UPT)                 | 185,463 | Operating Expenses per Vehicle Revenue I |      |          | e Mile |      |      |
| Service Area Population      | 175,045             |                                             |         | <b>⊸</b> ∎– Bus                          | Dem  | and Resp | onse   |      |      |
| Service Area Sq. Miles       | 5,460               |                                             |         | \$2.50 —                                 |      |          |        |      | • •  |
| Other Areas Served:          |                     |                                             |         | \$2.00 —                                 | - /  |          |        |      |      |
| Idaho                        | Non-UZA             |                                             |         | \$1.50 —                                 |      |          |        |      |      |
| Assets                       |                     | Service Supplied                            |         | \$1.00 —                                 |      |          |        |      |      |
| Revenue Vehicles             | 47                  | Annual Vehicle Revenue Miles (VRM)          | 585,384 | \$0.50 —<br>\$0.00 —                     |      |          |        |      |      |
| Service Vehicles             | 15                  | Annual Vehicle Revenue Hours (VRH)          | 35,222  | <b>\$</b> 0.00                           | 2014 | 2016     | 2018   | 2020 | 2022 |
| Facilities                   | 2                   | Vehicles Operated in Maximum Service (VOMS) | 24      |                                          |      |          |        |      |      |
|                              |                     |                                             |         |                                          |      |          |        |      |      |