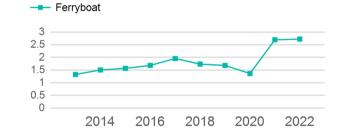

# Unlinked Passenger Trip per Vehicle Revenue Mile

p. 1 of 2

| Metrics   | Service E  | Service Efficiency |             | Service Effectiveness |            |  |  |
|-----------|------------|--------------------|-------------|-----------------------|------------|--|--|
| Mode      | OE per VRM | OE per VRH         | UPT per VRM | UPT per VRH           | OE per UPT |  |  |
| Ferryboat | \$93.52    | \$1,995.19         | 2.7         | 58.1                  | \$34.34    |  |  |
| Total     | \$93.52    | \$1,995.19         | 2.7         | 58.1                  | \$34.34    |  |  |