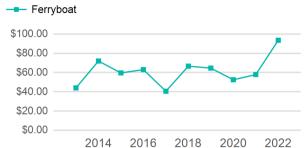

# Operating Expenses per Vehicle Revenue Mile

| Metrics   | Service E  | Service Efficiency |             | Service Effectiveness |            |  |  |
|-----------|------------|--------------------|-------------|-----------------------|------------|--|--|
| Mode      | OE per VRM | OE per VRH         | UPT per VRM | UPT per VRH           | OE per UPT |  |  |
| Ferryboat | \$93.52    | \$1,995.19         | 2.7         | 58.1                  | \$34.34    |  |  |
| Total     | \$93.52    | \$1,995.19         | 2.7         | 58.1                  | \$34.34    |  |  |