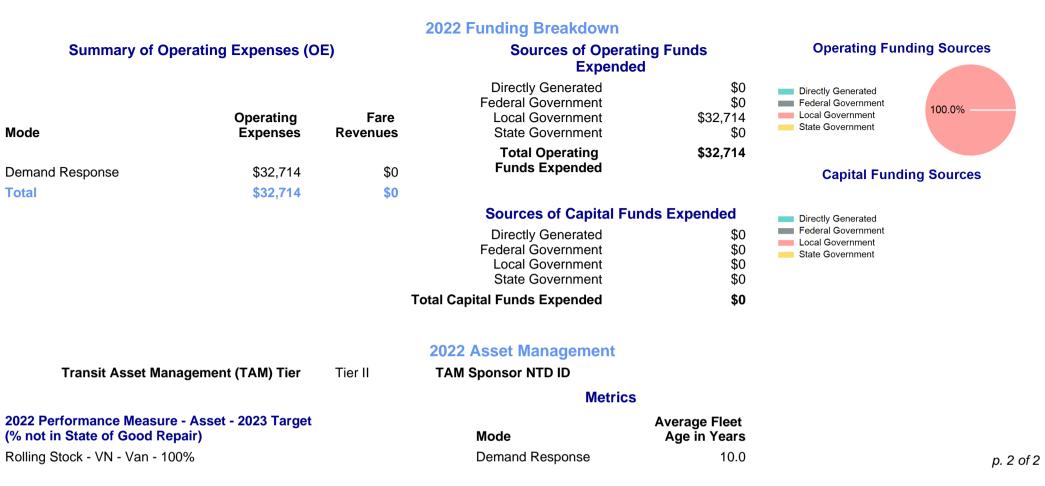

|                                    | _                                     |                                             | 0.5                                                                    |  |

| Metrics         | Service E  | fficiency  | Service Effectiveness |             |            |  |
|-----------------|------------|------------|-----------------------|-------------|------------|--|
| Mode            | OE per VRM | OE per VRH | UPT per VRM           | UPT per VRH | OE per UPT |  |
| Demand Response | \$13.96    | \$47.55    | 2.4                   | 8.0         | \$5.91     |  |
| Total           | \$13.96    | \$47.55    | 2.4                   | 8.0         | \$5.91     |  |

p. 1 of 2

## 2022 Annual Agency Profile - Native Village of Noatak (NTD ID 00247)