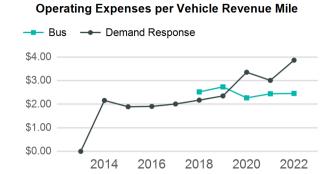

| Metrics                | Service E        | fficiency          | Serv        | vice Effectivenes | SS                  |
|------------------------|------------------|--------------------|-------------|-------------------|---------------------|
| Mode                   | OE per VRM       | OE per VRH         | UPT per VRM | UPT per VRH       | OE per UPT          |
| Demand Response<br>Bus | \$3.87<br>\$2.46 | \$93.46<br>\$51.38 | 0.0<br>0.1  | 0.8<br>1.3        | \$123.93<br>\$38.55 |
| Total                  | \$3.45           | \$79.74            | 0.0         | 0.9               | \$84.59             |