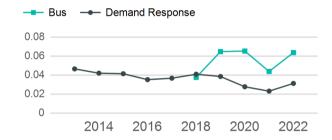

| 0                                   | 401,136                         | 17,355                                |

| Metrics                | Service E        | fficiency          | Serv        | vice Effectivenes | SS                  |
|------------------------|------------------|--------------------|-------------|-------------------|---------------------|
| Mode                   | OE per VRM       | OE per VRH         | UPT per VRM | UPT per VRH       | OE per UPT          |
| Demand Response<br>Bus | \$3.87<br>\$2.46 | \$93.46<br>\$51.38 | 0.0<br>0.1  | 0.8<br>1.3        | \$123.93<br>\$38.55 |
| Total                  | \$3.45           | \$79.74            | 0.0         | 0.9               | \$84.59             |

### Unlinked Passenger Trip per Vehicle Revenue Mile



p. 1 of 2

# 2022 Annual Agency Profile - Klickitat County Senior Services (NTD ID 00299)

# 2022 Funding Breakdown

# **Summary of Operating Expenses (OE)**

# **Sources of Operating Funds Expended**

| Dina att. Cananata d | <b>ሰ</b> ንር 530 |
|----------------------|-----------------|
| Directly Generated   | \$35,530        |
| Federal Government   | \$0             |
| Local Government     | \$546,823       |
| State Government     | \$801,568       |
| Total Operating      | \$1,383,921     |

### **Operating Funding Sources**





Directly Generated Federal Government Local Government

State Government

### Operating **Fare Expenses** Revenues \$1,093,229 \$25,694 \$290,692 \$9,836 \$1,383,921 \$35,530

# **Sources of Capital Funds Expended**

| Directly Generated | \$0        |
|-