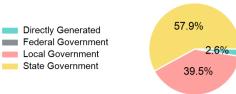

# **Sources of Operating Funds Expended**

| Dina att. Cananata d | <b>ሰ</b> ንር 530 |
|----------------------|-----------------|
| Directly Generated   | \$35,530        |
| Federal Government   | \$0             |
| Local Government     | \$546,823       |
| State Government     | \$801,568       |
| Total Operating      | \$1,383,921     |

### **Operating Funding Sources**

Directly Generated Federal Government Local Government

State Government