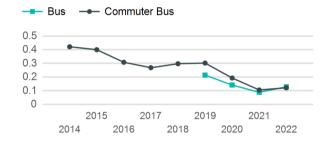

# Unlinked Passenger Trip per Vehicle Revenue Mile

p. 1 of 2

| Metrics                                | rics Service Efficiency    |                               | Service Effectiveness |                   |                               |
|----------------------------------------|----------------------------|-------------------------------|-----------------------|-------------------|-------------------------------|
| Mode                                   | OE per VRM                 | OE per VRH                    | UPT per VRM           | UPT per VRH       | OE per UPT                    |
| Commuter Bus<br>Demand Response<br>Bus | \$3.34<br>\$8.76<br>\$2.89 | \$69.36<br>\$80.63<br>\$33.40 | 0.1<br>0.1<br>0.1     | 2.5<br>1.3<br>1.5 | \$27.59<br>\$61.99<br>\$22.57 |
| Total                                  | \$3.68                     | \$64.94                       | 0.1                   | 2.2               | \$29.91                       |