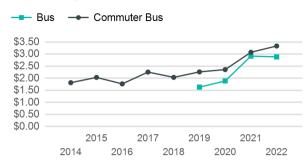

#### Operating Expenses per Vehicle Revenue Mile

| Metrics                                | rics Service Efficiency    |                               | Service Effectiveness |                   |                               |
|----------------------------------------|----------------------------|-------------------------------|-----------------------|-------------------|-------------------------------|
| Mode                                   | OE per VRM                 | OE per VRH                    | UPT per VRM           | UPT per VRH       | OE per UPT                    |
| Commuter Bus<br>Demand Response<br>Bus | \$3.34<br>\$8.76<br>\$2.89 | \$69.36<br>\$80.63<br>\$33.40 | 0.1<br>0.1<br>0.1     | 2.5<br>1.3<br>1.5 | \$27.59<br>\$61.99<br>\$22.57 |
| Total                                  | \$3.68                     | \$64.94                       | 0.1                   | 2.2               | \$29.91                       |