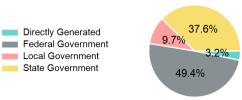

#### **2022 Funding Breakdown**

# Sources of Operating Funds Expended

| Funds Expended         |             |
|------------------------|-------------|
| <b>Total Operating</b> | \$1,198,423 |
| State Government       | \$451,048   |
| Local Government       | \$116,821   |
| Federal Government     | \$591,948   |
| Directly Generated     | \$38,606    |