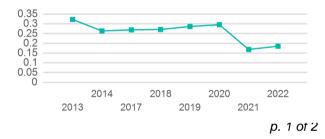

## Unlinked Passenger Trip per Vehicle Revenue Mile

| Metrics         | Service E  | Service Efficiency |             | Service Effectiveness |            |  |
|-----------------|------------|--------------------|-------------|-----------------------|------------|--|
| Mode            | OE per VRM | OE per VRH         | UPT per VRM | UPT per VRH           | OE per UPT |  |
| Demand Response | \$16.33    | \$125.27           | 0.2         | 1.4                   | \$88.12    |  |
| Total           | \$16.33    | \$125.27           | 0.2         | 1.4                   | \$88.12    |  |