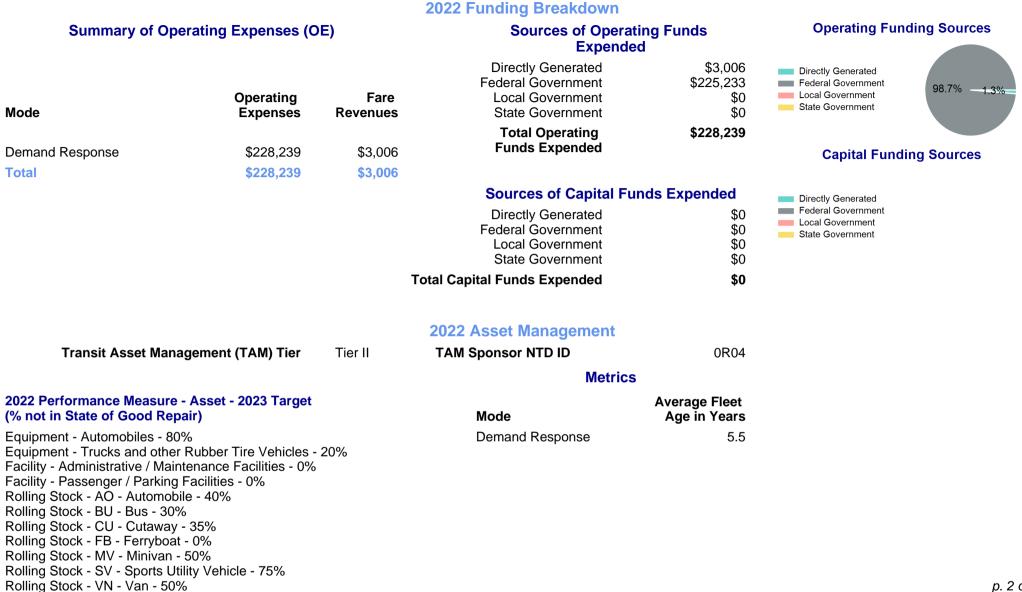

## **Modal Characteristics**

| Mode            | Annual<br>Unlinked<br>Passenger<br>Trips | Directly<br>Operated<br>VOMS | Purchased<br>Transportation<br>VOMS | Annual Vehicle<br>Revenue Miles | Annual<br>Vehicle<br>Revenue<br>Hours |
|-----------------|------------------------------------------|------------------------------|-------------------------------------|---------------------------------|---------------------------------------|
| Demand Response | 2,590                                    | 3                            | 0                                   | 13,979                          | 1,822                                 |
| Total           | 2,590                                    | 3                            | 0                                   | 13,979                          | 1,822                                 |

| Metrics         | Service E  | Service Efficiency |             | Service Effectiveness |            |  |
|-----------------|------------|--------------------|-------------|-----------------------|------------|--|
| Mode            | OE per VRM | OE per VRH         | UPT per VRM | UPT per VRH           | OE per UPT |  |
| Demand Response | \$16.33    | \$125.27           | 0.2         | 1.4                   | \$88.12    |  |
| Total           | \$16.33    | \$125.27           | 0.2         | 1.4                   | \$88.12    |  |