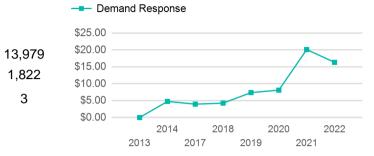

Annual Vehicle Revenue Miles (VRM)

Annual Vehicle Revenue Hours (VRH)

Vehicles Operated in Maximum Service (VOMS)

**Operating Expenses per Vehicle Revenue Mile** 

## **Modal Characteristics**

| Mode            | Annual<br>Unlinked<br>Passenger<br>Trips | Directly<br>Operated<br>VOMS | Purchased<br>Transportation<br>VOMS | Annual Vehicle<br>Revenue Miles | Annual<br>Vehicle<br>Revenue<br>Hours |
|-----------------|------------------------------------------|------------------------------|-------------------------------------|---------------------------------|---------------------------------------|
| Demand Response | 2,590                                    | 3                            | 0                                   | 13,979                          | 1,822                                 |
| Total           | 2,590                                    | 3                            | 0                                   | 13,979                          | 1,822                                 |