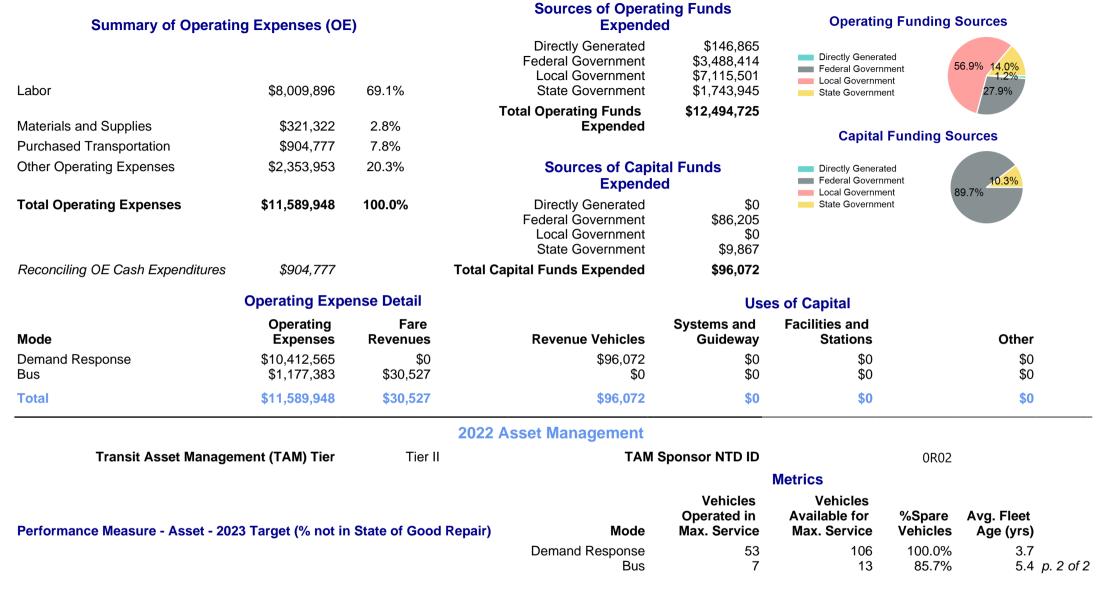

00 **Directly Purchased** Annual Annual Guideway Vehicle Vehicle 2014 2016 2018 **Passenger** Unlinked Directional Operated **Transportation** Revenue Revenue Miles Traveled Passenger Trips **VOMS** VOMS Route Unlinked Passenger Trip per Vehicle Miles Hours Miles Mode Revenue Mile **Demand Response** 25 28 629,822 78,240 547,960 45,623 0.00 - Demand Response 7 0 Bus 271,746 84,656 285,434 23,069 0.00 0.6 **Total** 32 28 901,568 162,896 833,394 68,692 0.00 0.4 **Service Efficiency Metrics Service Effectiveness** OE per VRH OE per UPT OE per VRM **UPT per VRM UPT per VRH OE per PMT** 0.2 Mode 1.7 \$133.08 **Demand Response** \$19.00 \$228.23 0.1 \$16.53 0.3 3.7 \$13.91 Bus \$4.12 \$51.04 \$4.33

## 2022 Annual Agency Profile - Ride Connection, Inc. (NTD ID 00376)

## 2022 Funding Breakdown