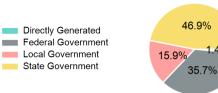

### 2022 Funding Breakdown

# Sources of Operating Funds Expended

| Total Operating<br>Funds Expended        | \$1,544,518            |
|------------------------------------------|------------------------|
| Local Government State Government        | \$246,216<br>\$724,761 |
| Directly Generated<br>Federal Government | \$22,058<br>\$551,483  |