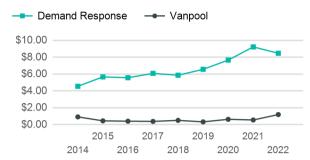

### Operating Expenses per Vehicle Revenue Mile

| Metrics                    | Service E        | Service Efficiency  |             | Service Effectiveness |                    |  |
|----------------------------|------------------|---------------------|-------------|-----------------------|--------------------|--|
| Mode                       | OE per VRM       | OE per VRH          | UPT per VRM | UPT per VRH           | OE per UPT         |  |
| Demand Response<br>Vanpool | \$8.47<br>\$1.19 | \$190.65<br>\$41.73 | 0.2<br>0.1  | 4.2<br>4.0            | \$45.31<br>\$10.32 |  |
| Total                      | \$8.07           | \$185.33            | 0.2         | 4.2                   | \$44.11            |  |