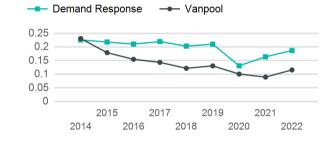

### Unlinked Passenger Trip per Vehicle Revenue Mile

p. 1 of 2

| Metrics                    | Service E        | Service Efficiency  |             | Service Effectiveness |                    |  |
|----------------------------|------------------|---------------------|-------------|-----------------------|--------------------|--|
| Mode                       | OE per VRM       | OE per VRH          | UPT per VRM | UPT per VRH           | OE per UPT         |  |
| Demand Response<br>Vanpool | \$8.47<br>\$1.19 | \$190.65<br>\$41.73 | 0.2<br>0.1  | 4.2<br>4.0            | \$45.31<br>\$10.32 |  |
| Total                      | \$8.07           | \$185.33            | 0.2         | 4.2                   | \$44.11            |  |