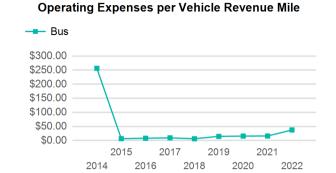

| Metrics | Service E  | Service Efficiency |             | Service Effectiveness |            |
|---------|------------|--------------------|-------------|-----------------------|------------|
| Mode    | OE per VRM | OE per VRH         | UPT per VRM | UPT per VRH           | OE per UPT |
| Bus     | \$37.32    | \$309.10           | 0.4         | 3.3                   | \$94.13    |
| Total   | \$37.32    | \$309.10           | 0.4         | 3.3                   | \$94.13    |