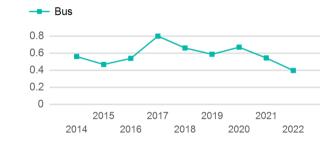

| Metrics | Service E  | Service Efficiency |             | Service Effectiveness |            |
|---------|------------|--------------------|-------------|-----------------------|------------|
| Mode    | OE per VRM | OE per VRH         | UPT per VRM | UPT per VRH           | OE per UPT |
| Bus     | \$37.32    | \$309.10           | 0.4         | 3.3                   | \$94.13    |
| Total   | \$37.32    | \$309.10           | 0.4         | 3.3                   | \$94.13    |

# Unlinked Passenger Trip per Vehicle Revenue Mile

p. 1 of 2