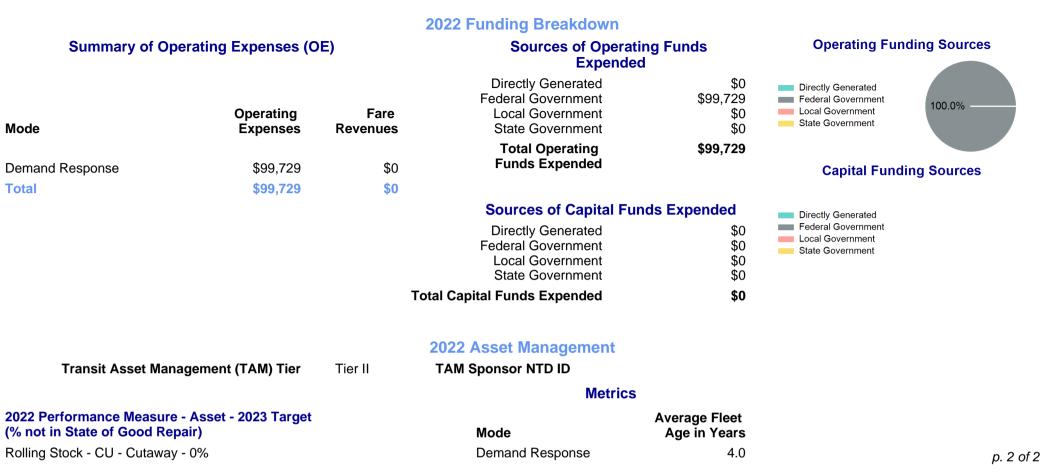

## 2022 Annual Agency Profile - Petersburg Indian Association (NTD ID 00463)

**Total** 

**Metrics** 

Mode

Total

**Demand Response** 

Demand Response

5,882

5,882

\$11.46

\$11.46

**Service Efficiency** 

OE per VRM OE per VRH

1

1

\$143.70

\$143.70

| Mailing Address:             | 15 N 12TH ST<br>PETERSBURG               | G, AK 99833                  | -                                                        | Website: http://piatribal.org               |                                       |                                                     |                                             |      |      |  |
|------------------------------|------------------------------------------|------------------------------|----------------------------------------------------------|---------------------------------------------|---------------------------------------|-----------------------------------------------------|---------------------------------------------|------|------|--|
| Geograp                      | hic Coverage                             |                              |                                                          | Service Consumed                            |                                       |                                                     |                                             |      |      |  |
| Primary Urbanized/Rural Area |                                          | Alaska Non-UZA               |                                                          | Annual Unlinked Trips (UPT)                 |                                       | 5,882                                               | Operating Expenses per Vehicle Revenue Mile |      |      |  |
| Other Areas Served:          |                                          |                              |                                                          |                                             |                                       |                                                     | ─■─ Demand Response                         |      |      |  |
| Assets<br>Revenue Vehicles 1 |                                          |                              | Service Supplied<br>Annual Vehicle Revenue Miles (VRM) 8 |                                             |                                       | 8,702                                               | \$14.00<br>\$12.00<br>\$10.00<br>\$8.00     |      |      |  |
| Service Vehicles             | 0                                        |                              | Annual Vehicle Revenue Hours (VRM)                       |                                             |                                       | 694                                                 | \$6.00                                      |      |      |  |
| Facilities                   |                                          | 0                            |                                                          | Vehicles Operated in Maximum Service (VOMS) |                                       |                                                     | \$2.00<br>\$0.00                            | 2021 | 2022 |  |
|                              |                                          | Moda                         | I Characteristics                                        | ;                                           |                                       |                                                     |                                             |      |      |  |
| Mode                         | Annual<br>Unlinked<br>Passenger<br>Trips | Directly<br>Operated<br>VOMS | Purchased<br>Transportation<br>VOMS                      | Annual Vehicle<br>Revenue Miles             | Annual<br>Vehicle<br>Revenue<br>Hours | Unlinked Passenger Trip per Vehicle Revenue<br>Mile |                                             |      |      |  |