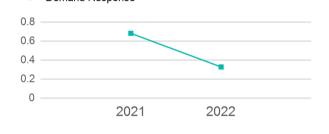

\$143.70

| Mailing Address:             | 15 N 12TH ST<br>PETERSBURG               | G, AK 99833                  | -                                                        | Website: http://piatribal.org               |                                       |                                                     |                                             |      |      |  |
|------------------------------|------------------------------------------|------------------------------|----------------------------------------------------------|---------------------------------------------|---------------------------------------|-----------------------------------------------------|---------------------------------------------|------|------|--|
| Geograp                      | hic Coverage                             |                              |                                                          | Service Consumed                            |                                       |                                                     |                                             |      |      |  |
| Primary Urbanized/Rural Area |                                          | Alaska Non-UZA               |                                                          | Annual Unlinked Trips (UPT)                 |                                       | 5,882                                               | Operating Expenses per Vehicle Revenue Mile |      |      |  |
| Other Areas Served:          |                                          |                              |                                                          |                                             |                                       |                                                     | ─■─ Demand Response                         |      |      |  |
| Assets<br>Revenue Vehicles 1 |                                          |                              | Service Supplied<br>Annual Vehicle Revenue Miles (VRM) 8 |                                             |                                       | 8,702                                               | \$14.00<br>\$12.00<br>\$10.00<br>\$8.00     |      |      |  |
| Service Vehicles             | 0                                        |                              | Annual Vehicle Revenue Hours (VRM)                       |                                             |                                       | 694                                                 | \$6.00                                      |      |      |  |
| Facilities                   |                                          | 0                            |                                                          | Vehicles Operated in Maximum Service (VOMS) |                                       |                                                     | \$2.00<br>\$0.00                            | 2021 | 2022 |  |
|                              |                                          | Moda                         | I Characteristics                                        | ;                                           |                                       |                                                     |                                             |      |      |  |
| Mode                         | Annual<br>Unlinked<br>Passenger<br>Trips | Directly<br>Operated<br>VOMS | Purchased<br>Transportation<br>VOMS                      | Annual Vehicle<br>Revenue Miles             | Annual<br>Vehicle<br>Revenue<br>Hours | Unlinked Passenger Trip per Vehicle Revenue<br>Mile |                                             |      |      |  |