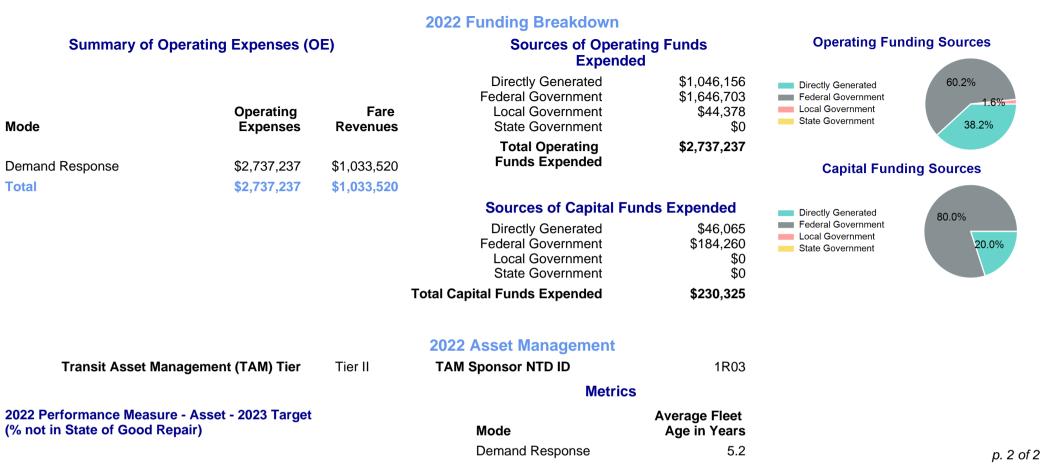

## 2022 Annual Agency Profile - Regional Transportation Program, Inc. (NTD ID 10069)