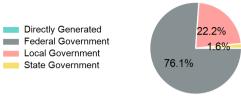

## 2022 Funding Breakdown

#### Sources of Operating Funds Expended

| Funds Expended     | φ <b>2,779,37</b> 0 |  |
|--------------------|---------------------|--|
| Total Operating    | \$2,779,378         |  |
| State Government   | \$45,294            |  |
| Local Government   | \$618,193           |  |
| Federal Government | \$2,115,891         |  |
| Directly Generated | \$0                 |  |