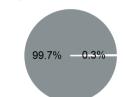

#### **Capital Funding Sources**

## **Sources of Capital Funds Expended**

| Directly Generated | \$0      |
|--------------------|----------|
| Federal Government | \$97,362 |
| Local Government   | \$262    |
| State Government   | \$0      |
|                    |          |