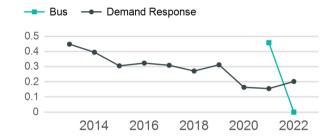

#### Operating Expenses per Vehicle Revenue Mile ■ Bus ■ Demand Response \$8.00 \$6.00 \$4.00 \$2.00 \$0.00 2014 2016 2018 2020 2022