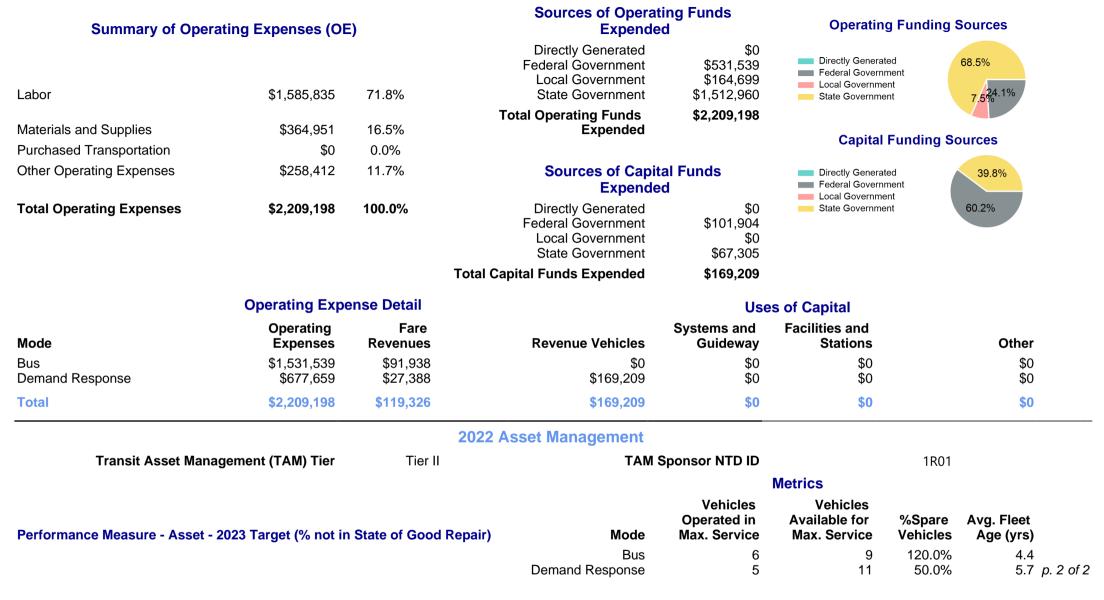

senger** Unlinked Directional Revenue Revenue Unlinked Passenger Trip per Vehicle VOMS VOMS Miles Traveled Passenger Trips Route Miles Hours Revenue Mile Mode Miles - Demand Response 6 0 900.452 178.739 287.759 19.460 0.00 Bus **Demand Response** 5 0 81.067 13.717 150,285 11,688 0.00 1.6 1.4 1.2 **Total** 0.00 11 981,519 192,456 438,044 31,148 0.8 **Service Efficiency** Service Effectiveness Metrics 0.6 0.4 **OE per VRM** OE per VRH **UPT per VRM UPT per VRH** OE per UPT Mode **OE per PMT** 0.2 \$5.32 \$78.70 0.6 9.2 \$1.70 \$8.57

1.2

6.2

\$8.36

\$2.25

\$49.40

\$11.48

2016

2018

2020

p. 1 of 2

2014

Bus

**Total** 

**Demand Response** 

\$4.51

\$5.04

\$57.98

\$70.93

0.1

0.4

## 2022 Annual Agency Profile - Milford Transit District (NTD ID 10107)

## 2022 Funding Breakdown