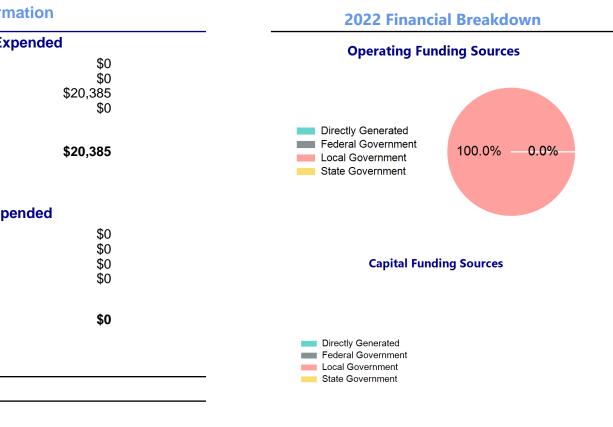

Sources of Operating Funds Expended

**Urban/Rural Area Statistics** 

Bridgeport-Stamford, CT-NY **Primary Urbanized/Rural Area** 466 **Square Miles** 923,311 **Population**  Database Information NTDID: 10127 Reporter Type: Building Reporter Directly Generated Federal Government Local Government State Government

**Total Operating Funds Expended** 

Sources of Capital Funds Expended

Directly Generated Federal Government Local Government State Government

**Total Capital Funds Expended** 

Modal Characteristics

| <i>Overview</i><br>Mode | Uses of Capital Funds |                          |                            |            |
|-------------------------|-----------------------|--------------------------|----------------------------|------------|
|                         | Revenue<br>Vehicles   | Systems and<br>Guideways | Facilities and<br>Stations | Other      |
| Mouc                    | Venicies              | Guideways                | Otations                   | Other      |
| Bus                     |                       | \$O                      | \$0                        | \$0        |
| Total (all modes)       |                       | \$0                      | \$0                        | <b>\$0</b> |
|                         |                       |                          |                            |            |