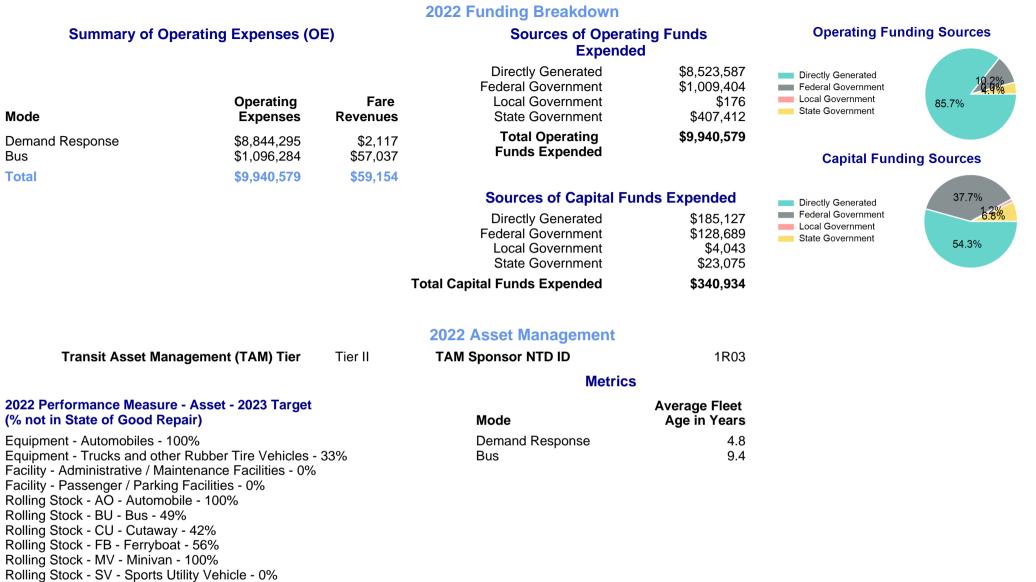

## 2022 Annual Agency Profile - Kennebec Valley Community Action Program (NTD ID 10155)

| Mailing Address:       | 101 WATER S                              | ЭТ                           |                                             | Website: http://www.kvcap.org   |                                       |           |                                                     |  |
|------------------------|------------------------------------------|------------------------------|---------------------------------------------|---------------------------------|---------------------------------------|-----------|-----------------------------------------------------|--|
|                        | WATERVILLE, ME 04901-6339                |                              |                                             |                                 |                                       |           |                                                     |  |
|                        |                                          |                              |                                             | Service Cons                    | umed                                  |           |                                                     |  |
|                        |                                          |                              | Annual Unlinked Trips (UPT)                 |                                 |                                       | 118,518   | Operating Expenses per Vehicle Revenue Mile         |  |
|                        |                                          |                              |                                             |                                 | ,                                     |           | Bus Demand Response                                 |  |
|                        | Assets                                   |                              | Service Supplied                            |                                 |                                       | \$20.00   |                                                     |  |
| Revenue Vehicles       | 78                                       |                              | Annual Vehicle Revenue Miles (VRM)          |                                 |                                       | 1,284,849 | \$15.00                                             |  |
| Service Vehicles       | C                                        | )                            | Annual Vehicle Revenue Hours (VRH)          |                                 |                                       | 68,981    | \$10.00                                             |  |
| Facilities             | 0                                        |                              | Vehicles Operated in Maximum Service (VOMS) |                                 |                                       | 46        | \$5.00                                              |  |
|                        |                                          |                              |                                             |                                 |                                       |           | \$0.00 2015 2017 2019 2021                          |  |
|                        |                                          | Modal                        | Characteristics                             |                                 |                                       |           | 2015 2017 2019 2021<br>2014 2016 2018 2020 2023     |  |
| Mode                   | Annual<br>Unlinked<br>Passenger<br>Trips | Directly<br>Operated<br>VOMS | Purchased<br>Transportation<br>VOMS         | Annual Vehicle<br>Revenue Miles | Annual<br>Vehicle<br>Revenue<br>Hours |           | Unlinked Passenger Trip per Vehicle Revenue<br>Mile |  |
| Demand Response        | 81,628                                   | 37                           | 0                                           | 1,091,113                       | 53,454                                |           | Bus Demand Response                                 |  |
| Bus                    | 36,890                                   | 9                            | 0                                           | 193,736                         | 15,527                                |           | 0.5                                                 |  |
| Total                  | 118,518                                  | 46                           | 0                                           | 1,284,849                       | 68,981                                |           | 0.4                                                 |  |
| Metrics                | Service E                                | fficiency                    | Service Effectiveness                       |                                 |                                       |           | 0.2 0.1                                             |  |
| Mode                   | OE per VRM                               | OE per VRH                   | UPT per VRM                                 | UPT per VRH                     | OE per UPT                            |           | 0 2015 2017 2019 2021                               |  |
| Demand Response<br>Bus | \$8.11<br>\$5.66                         | \$165.46<br>\$70.61          | 0.1<br>0.2                                  | 1.5<br>2.4                      | \$108.35<br>\$29.72                   |           | 2014 2016 2018 2020 2022                            |  |

1.7

\$83.87

\$144.11

0.1

\$7.74

Total

p. 1 of 2

## 2022 Annual Agency Profile - Kennebec Valley Community Action Program (NTD ID 10155)

Rolling Stock - VN - Van - 31%

p. 2 of 2