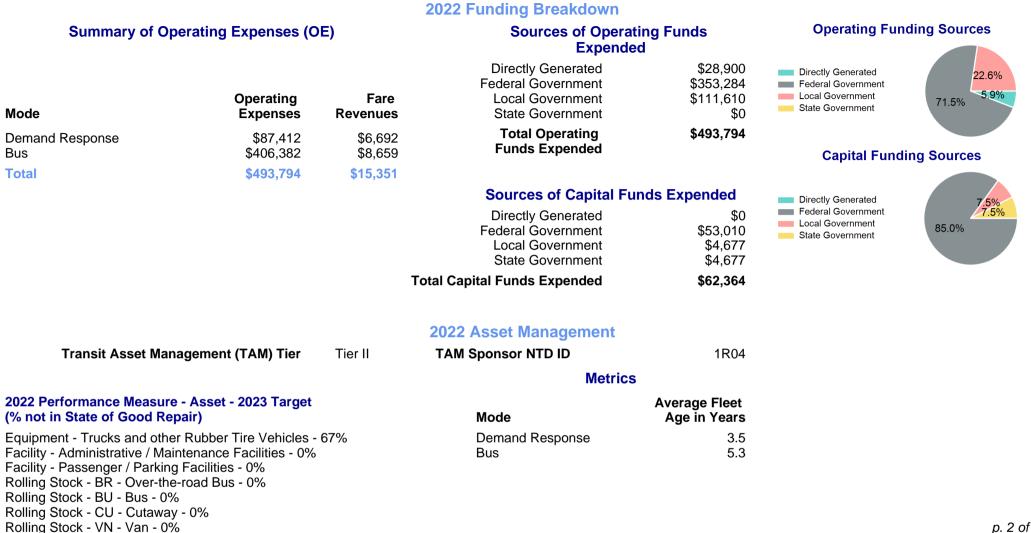

## 2022 Annual Agency Profile - VNA Home Healthcare, Hospice & Community Service (NTD ID 10159)