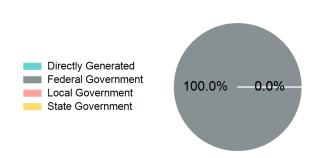

# **Sources of Operating Funds Expended**

| Directly Generated | \$0         |
|--------------------|-------------|
| Federal Government | \$2,120,177 |
| Local Government   | \$0         |
| State Government   | \$0         |

Total Operating Funds Expended \$2,120,177

# **Operating Funding Sources**