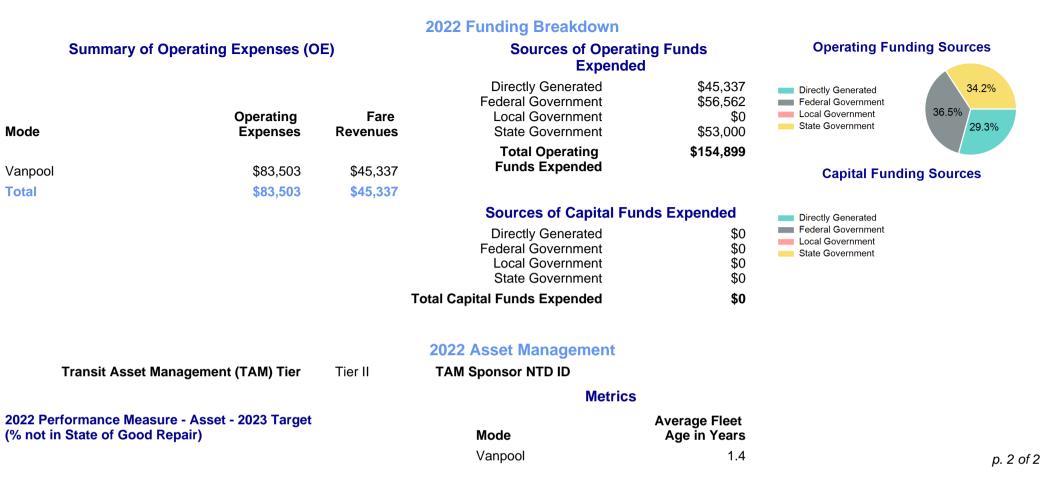

| Mailing Address:                                                                   | 219 North Main<br>Barre, VT 0564                                          |                                                      |                                                                                                  | Profile - Vermont Agency of Transportation (NTD ID 11246)<br>Website: http://www.vtrans.vermont.gov |                                                                                   |                  |                                                        |                                        |  |
|------------------------------------------------------------------------------------|---------------------------------------------------------------------------|------------------------------------------------------|--------------------------------------------------------------------------------------------------|-----------------------------------------------------------------------------------------------------|-----------------------------------------------------------------------------------|------------------|--------------------------------------------------------|----------------------------------------|--|
| Geograp                                                                            | hic Coverage                                                              |                                                      |                                                                                                  | Service Cons                                                                                        | umed                                                                              |                  | _                                                      |                                        |  |
| Primary Urbanized/Rural Area Burlington, V                                         |                                                                           | Burlington, VT                                       | Annual Unlinked Trips (UPT)                                                                      |                                                                                                     |                                                                                   | 10,549           | Operating Expenses per Vehicle Revenue Mile            |                                        |  |
| Service Area Population                                                            | ł                                                                         | 645,570                                              |                                                                                                  |                                                                                                     |                                                                                   |                  | <b>⊸=</b> – Vanpool                                    |                                        |  |
| Service Area Sq. Miles                                                             |                                                                           | 9,616                                                |                                                                                                  |                                                                                                     |                                                                                   |                  | \$1.20                                                 |                                        |  |
| Other Areas Served:                                                                |                                                                           |                                                      |                                                                                                  |                                                                                                     |                                                                                   | \$1.00<br>\$0.80 |                                                        |                                        |  |
| Vermont Non-UZA, AlbanySchenectady,                                                |                                                                           | NY                                                   |                                                                                                  |                                                                                                     |                                                                                   | \$0.60           |                                                        |                                        |  |
| Assets                                                                             |                                                                           | Service Supplied                                     |                                                                                                  |                                                                                                     |                                                                                   | \$0.40           |                                                        |                                        |  |
| Revenue Vehicles                                                                   | venue Vehicles 11                                                         |                                                      | Annual Vehicle Revenue Miles (VRM)                                                               |                                                                                                     |                                                                                   | 71,962           | \$0.20<br>\$0.00                                       |                                        |  |
| Service Vehicles                                                                   | 0                                                                         |                                                      | Annual Vehicle Revenue Hours (VRH)                                                               |                                                                                                     |                                                                                   | 2,258            | <b>\$0.00</b>                                          | 2022                                   |  |
| Service venicles                                                                   | C C                                                                       | -                                                    |                                                                                                  |                                                                                                     |                                                                                   | 2,200            |                                                        | 2022                                   |  |
|                                                                                    | C                                                                         | )                                                    |                                                                                                  | ated in Maximum S                                                                                   |                                                                                   | 7                | Unlinked Pass                                          | enger Trip per Vehicle Revenue<br>Mile |  |
| Facilities                                                                         |                                                                           | )                                                    | Vehicles Oper                                                                                    | ated in Maximum S                                                                                   |                                                                                   |                  | Vanpool<br>0.16<br>0.14<br>0.12<br>0.1                 | enger Trip per Vehicle Revenue         |  |
| Facilities<br>Mode                                                                 | Annual<br>Unlinked<br>Passenger                                           | )<br>Modal<br>Directly<br>Operated                   | Vehicles Oper<br>Characteristics<br>Purchased<br>Transportation                                  | rated in Maximum S<br>Annual Vehicle                                                                | ervice (VOMS)<br>Annual<br>Vehicle<br>Revenue                                     |                  | Use Use   0.16 0.14   0.12 0.1   0.1 0.08   0.06 0.06  | enger Trip per Vehicle Revenue<br>Mile |  |
| Facilities<br>Mode<br>Vanpool                                                      | Annual<br>Unlinked<br>Passenger<br>Trips                                  | Directly<br>Operated<br>VOMS                         | Vehicles Oper<br>Characteristics<br>Purchased<br>Transportation<br>VOMS                          | rated in Maximum S<br>Annual Vehicle<br>Revenue Miles                                               | ervice (VOMS)<br>Annual<br>Vehicle<br>Revenue<br>Hours                            |                  |                                                        | enger Trip per Vehicle Revenue<br>Mile |  |
| Facilities<br>Mode<br>Vanpool<br>Total                                             | Annual<br>Unlinked<br>Passenger<br>Trips<br>10,549                        | Directly<br>Operated<br>VOMS<br>0<br>0               | Vehicles Oper<br>Characteristics<br>Purchased<br>Transportation<br>VOMS<br>7<br>7                | rated in Maximum S<br>Annual Vehicle<br>Revenue Miles<br>71,962                                     | ervice (VOMS)<br>Annual<br>Vehicle<br>Revenue<br>Hours<br>2,258<br>2,258          |                  | Vanpool   0.16   0.14   0.12   0.1   0.8   0.06   0.04 | enger Trip per Vehicle Revenue<br>Mile |  |
| Facilities<br>Mode<br>Vanpool<br>Total<br><i>Metrics</i>                           | Annual<br>Unlinked<br>Passenger<br>Trips<br>10,549<br><b>10,549</b>       | Modal<br>Directly<br>Operated<br>VOMS<br>0<br>0<br>0 | Vehicles Oper<br>Characteristics<br>Purchased<br>Transportation<br>VOMS<br>7<br>7                | rated in Maximum S<br>Annual Vehicle<br>Revenue Miles<br>71,962<br>71,962                           | ervice (VOMS)<br>Annual<br>Vehicle<br>Revenue<br>Hours<br>2,258<br>2,258          |                  | Vanpool   0.16   0.14   0.12   0.1   0.8   0.06   0.04 | enger Trip per Vehicle Revenue<br>Mile |  |
| Facilities<br>Facilities<br>Mode<br>Vanpool<br>Total<br>Metrics<br>Mode<br>Vanpool | Annual<br>Unlinked<br>Passenger<br>Trips<br>10,549<br>10,549<br>Service E | Modal<br>Directly<br>Operated<br>VOMS<br>0<br>0<br>0 | Vehicles Oper<br>Characteristics<br>Purchased<br>Transportation<br>VOMS<br>7<br>7<br>7<br>8<br>5 | rated in Maximum S<br>Annual Vehicle<br>Revenue Miles<br>71,962<br>71,962<br>71,962                 | ervice (VOMS)<br>Annual<br>Vehicle<br>Revenue<br>Hours<br>2,258<br>2,258<br>2,258 |                  | Vanpool   0.16   0.14   0.12   0.1   0.8   0.06   0.04 | enger Trip per Vehicle Revenue<br>Mile |  |