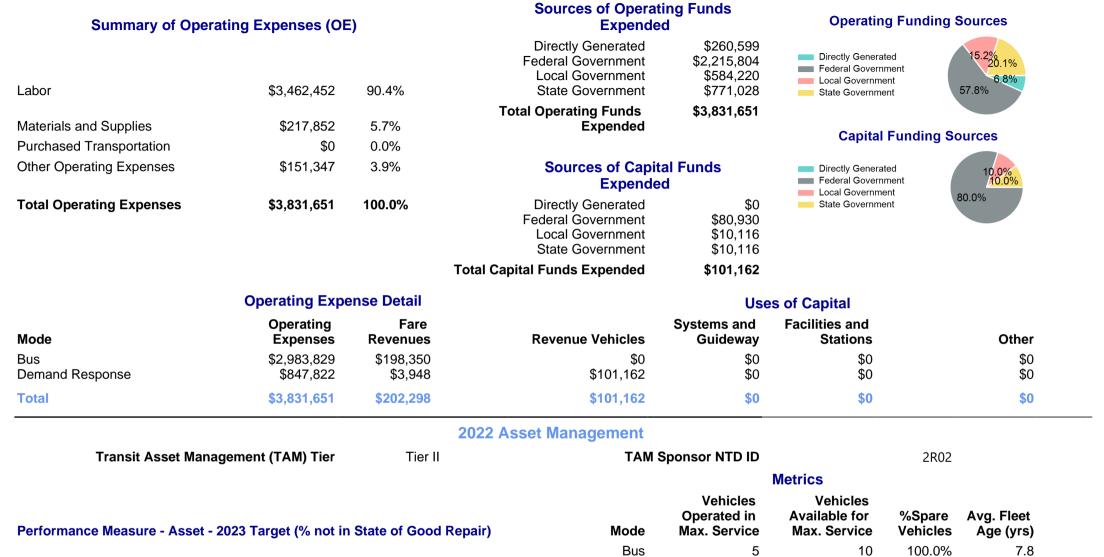

ssenger** Unlinked Directional Revenue Revenue Unlinked Passenger Trip per Vehicle VOMS VOMS Miles Traveled Passenger Trips Route Miles Hours Revenue Mile Mode Miles Demand Response 5 0 262.714 87.685 223.917 24,320 0.00 Bus **Demand Response** 2 0 8.667 3.948 8.614 3,406 0.00 1.4 1.2 **Total** 7 0.00 271,381 91,633 232,531 27,726 0.8 **Service Efficiency** Service Effectiveness Metrics 0.6 0.4 OE per VRM OE per VRH **UPT per VRM UPT per VRH** OE per UPT Mode **OE per PMT** 0.2

3.6

1.2

3.3

\$11.36

\$97.82

\$14.12

\$34.03

\$214.75

\$41.82

2016

2014

2018

2020

p. 1 of 2

2022

\$13.33

\$98.42

\$16.48

Bus

**Total** 

**Demand Response** 

\$122.69

\$248.92

\$138.20

0.4

0.5

0.4

## 2022 Annual Agency Profile - City of Long Beach (NTD ID 20006)

## 2022 Funding Breakdown



**Demand Response** 

2

2.0 p. 2 of 2

100.0%