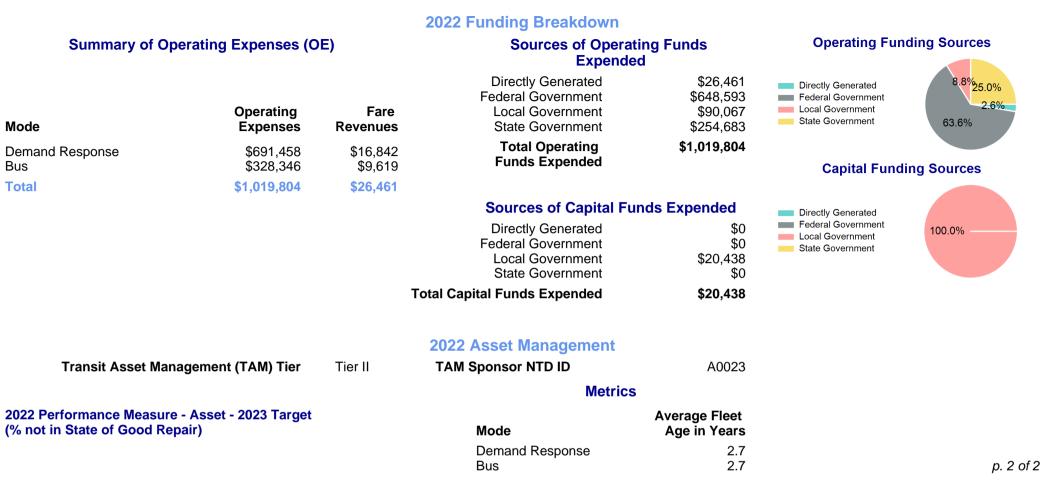

### **Modal Characteristics**

| Mode            | Annual<br>Unlinked<br>Passenger<br>Trips | Directly<br>Operated<br>VOMS | Purchased<br>Transportation<br>VOMS | Annual Vehicle<br>Revenue Miles | Annual<br>Vehicle<br>Revenue<br>Hours |
|-----------------|------------------------------------------|------------------------------|-------------------------------------|---------------------------------|---------------------------------------|
| Demand Response | 13,170                                   | 4                            | 0                                   | 80,847                          | 5,454                                 |
| Bus             | 8,866                                    | 1                            | 0                                   | 25,989                          | 2,410                                 |
| Total           | 22,036                                   | 5                            | 0                                   | 106,836                         | 7,864                                 |

| Metrics                | Service Efficiency |                      | Service Effectiveness |             |                    |
|------------------------|--------------------|----------------------|-----------------------|-------------|--------------------|
| Mode                   | OE per VRM         | OE per VRH           | UPT per VRM           | UPT per VRH | OE per UPT         |
| Demand Response<br>Bus | \$8.55<br>\$12.63  | \$126.78<br>\$136.24 | 0.2<br>0.3            | 2.4<br>3.7  | \$52.50<br>\$37.03 |
| Total                  | \$9.55             | \$129.68             | 0.2                   | 2.8         | \$46.28            |