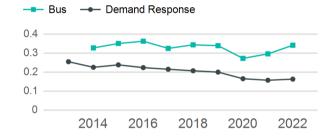

| Service Effectiveness |             |                    |
|------------------------|--------------------|----------------------|-----------------------|-------------|--------------------|
| Mode                   | OE per VRM         | OE per VRH           | UPT per VRM           | UPT per VRH | OE per UPT         |
| Demand Response<br>Bus | \$8.55<br>\$12.63  | \$126.78<br>\$136.24 | 0.2<br>0.3            | 2.4<br>3.7  | \$52.50<br>\$37.03 |
| Total                  | \$9.55             | \$129.68             | 0.2                   | 2.8         | \$46.28            |

#### **Operating Expenses per Vehicle Revenue Mile** ---- Bus ---- Demand Response \$8.00 \$6.00 \$4.00 \$2.00 \$0.00 2014 2016 2018 2020 2022

#### Unlinked Passenger Trip per Vehicle Revenue Mile



p. 1 of 2

## 2022 Annual Agency Profile - Town of Warwick dba Warwick Dial A Bus (NTD ID 20214)