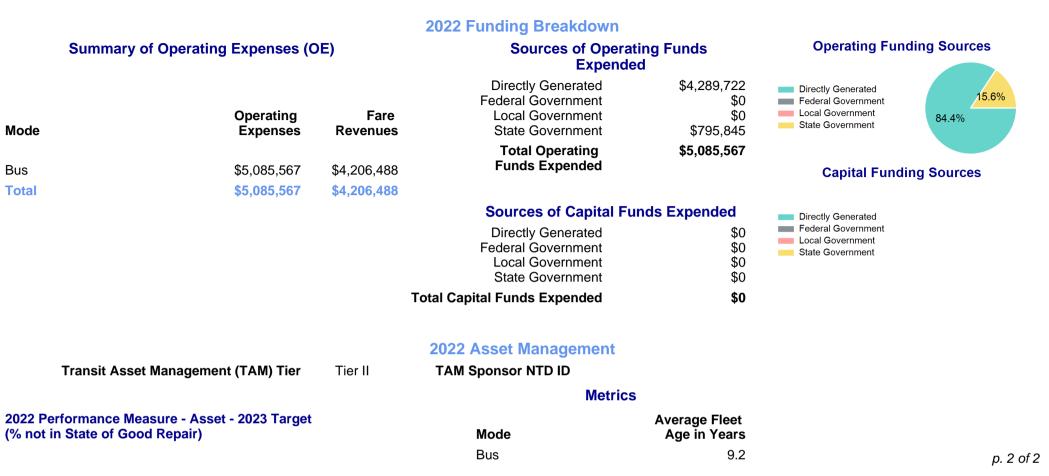

## **Modal Characteristics**

| Mode  | Annual<br>Unlinked<br>Passenger<br>Trips | Directly<br>Operated<br>VOMS | Purchased<br>Transportation<br>VOMS | Annual Vehicle<br>Revenue Miles | Annual<br>Vehicle<br>Revenue<br>Hours |
|-------|------------------------------------------|------------------------------|-------------------------------------|---------------------------------|---------------------------------------|
| Bus   | 3,333,548                                | 27                           | 0                                   | 375,117                         | 55,164                                |
| Total | 3,333,548                                | 27                           | 0                                   | 375,117                         | 55,164                                |

| Metrics | Service E  | Service Efficiency |             | Service Effectiveness |            |  |  |
|---------|------------|--------------------|-------------|-----------------------|------------|--|--|
| Mode    | OE per VRM | OE per VRH         | UPT per VRM | UPT per VRH           | OE per UPT |  |  |
| Bus     | \$13.56    | \$92.19            | 8.9         | 60.4                  | \$1.53     |  |  |
| Total   | \$13.56    | \$92.19            | 8.9         | 60.4                  | \$1.53     |  |  |