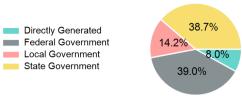

# 2022 Funding Breakdown

## **Sources of Operating Funds Expended**

| Total Operating<br>Funds Expended | \$650,237        |
|-----------------------------------|------------------|
| Total Onenation                   | <b>#</b> 050 007 |
| State Government                  | \$251,944        |
| Local Government                  | \$92,499         |
| Federal Government                | \$253,550        |
| Directly Generated                | \$52,244         |