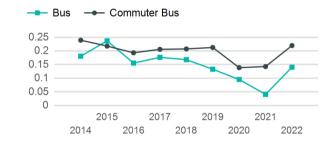

# Unlinked Passenger Trip per Vehicle Revenue Mile

p. 1 of 2

| Metrics             | Service E        | Service Efficiency   |             | Service Effectiveness |                    |  |
|---------------------|------------------|----------------------|-------------|-----------------------|--------------------|--|
| Mode                | OE per VRM       | OE per VRH           | UPT per VRM | UPT per VRH           | OE per UPT         |  |
| Commuter Bus<br>Bus | \$8.47<br>\$8.40 | \$372.08<br>\$161.84 | 0.2<br>0.1  | 9.7<br>2.7            | \$38.52<br>\$59.80 |  |
| Total               | \$8.44           | \$236.79             | 0.2         | 5.2                   | \$45.67            |  |