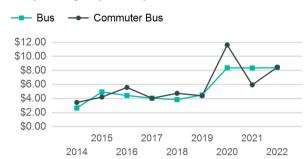

#### Operating Expenses per Vehicle Revenue Mile

| Metrics             | Service E        | Service Efficiency   |             | Service Effectiveness |                    |  |
|---------------------|------------------|----------------------|-------------|-----------------------|--------------------|--|
| Mode                | OE per VRM       | OE per VRH           | UPT per VRM | UPT per VRH           | OE per UPT         |  |
| Commuter Bus<br>Bus | \$8.47<br>\$8.40 | \$372.08<br>\$161.84 | 0.2<br>0.1  | 9.7<br>2.7            | \$38.52<br>\$59.80 |  |
| Total               | \$8.44           | \$236.79             | 0.2         | 5.2                   | \$45.67            |  |