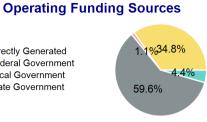

#### 2022 Funding Breakdown

## **Sources of Operating Funds Expended**

| \$8,652<br>116,884<br>\$2,142<br>\$68,285 | Directly Generated Federal Government Local Government State Government |
|-------------------------------------------|-------------------------------------------------------------------------|
| \$68,285                                  | State Government                                                        |
|                                           |                                                                         |

#### Federal Government \$116,884 Local Government \$2,142 State Government \$68,285 \$195,963 **Total Operating** Funds Expended