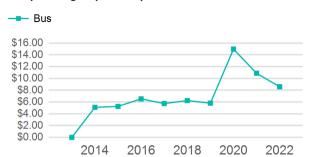

#### Operating Expenses per Vehicle Revenue Mile

8.5

| Mode  | Operating<br>Expenses | Fare<br>Revenues |
|-------|-----------------------|------------------|
| Bus   | \$195,963             | \$8,652          |
| Total | \$195,963             | \$8,652          |