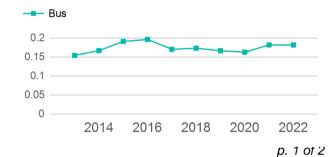

# Unlinked Passenger Trip per Vehicle Revenue Mile

| Metrics | Service Efficiency |            | Service Effectiveness |             |            |
|---------|--------------------|------------|-----------------------|-------------|------------|
| Mode    | OE per VRM         | OE per VRH | UPT per VRM           | UPT per VRH | OE per UPT |
| Bus     | \$8.58             | \$104.24   | 0.2                   | 2.2         | \$47.22    |
| Total   | \$8.58             | \$104.24   | 0.2                   | 2.2         | \$47.22    |