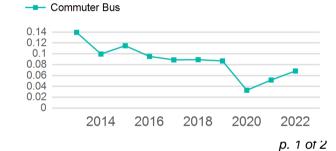

# Unlinked Passenger Trip per Vehicle Revenue Mile

| Metrics      | Service E  | Service Efficiency |             | Service Effectiveness |            |  |
|--------------|------------|--------------------|-------------|-----------------------|------------|--|
| Mode         | OE per VRM | OE per VRH         | UPT per VRM | UPT per VRH           | OE per UPT |  |
| Commuter Bus | \$4.61     | \$122.16           | 0.1         | 1.8                   | \$67.41    |  |
| Total        | \$4.61     | \$122.16           | 0.1         | 1.8                   | \$67.41    |  |