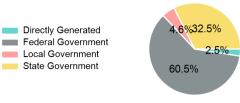

## 2022 Funding Breakdown

#### **Sources of Operating Funds Expended**

| Funds Expended     |           |
|--------------------|-----------|
| Total Operating    | \$208,039 |
| State Government   | \$67,529  |
| Local Government   | \$9,585   |
| Federal Government | \$125,796 |
| Directly Generated | \$5,129   |