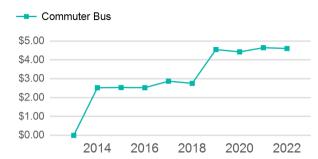

#### Operating Expenses per Vehicle Revenue Mile

| Metrics      | Service E  | Service Efficiency |             | Service Effectiveness |            |  |
|--------------|------------|--------------------|-------------|-----------------------|------------|--|
| Mode         | OE per VRM | OE per VRH         | UPT per VRM | UPT per VRH           | OE per UPT |  |
| Commuter Bus | \$4.61     | \$122.16           | 0.1         | 1.8                   | \$67.41    |  |
| Total        | \$4.61     | \$122.16           | 0.1         | 1.8                   | \$67.41    |  |