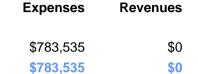

#### **Sources of Operating Funds Expended**

| \$783,535              |
|------------------------|
| \$20,734<br>\$303,755  |
| \$118,687<br>\$340,359 |
|                        |