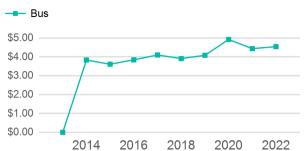

## Operating Expenses per Vehicle Revenue Mile

| Metrics | Service E  | Service Efficiency |             | vice Effectivenes | SS         |
|---------|------------|--------------------|-------------|-------------------|------------|
| Mode    | OE per VRM | OE per VRH         | UPT per VRM | UPT per VRH       | OE per UPT |
| Bus     | \$4.54     | \$72.81            | 0.3         | 5.3               | \$13.78    |
| Total   | \$4.54     | \$72.81            | 0.3         | 5.3               | \$13.78    |