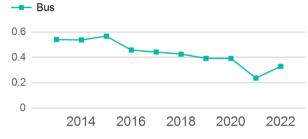

#### Unlinked Passenger Trip per Vehicle Revenue Mile

p. 1 of 2

| Metrics | Service E  | Service Efficiency |             | vice Effectivenes | SS         |
|---------|------------|--------------------|-------------|-------------------|------------|
| Mode    | OE per VRM | OE per VRH         | UPT per VRM | UPT per VRH       | OE per UPT |
| Bus     | \$4.54     | \$72.81            | 0.3         | 5.3               | \$13.78    |
| Total   | \$4.54     | \$72.81            | 0.3         | 5.3               | \$13.78    |