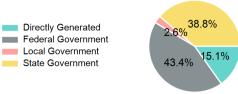

#### 2022 Funding Breakdown

| Summary of Operating Expenses ( | UE) | ) |
|---------------------------------|-----|---|
|---------------------------------|-----|---|

#### **Operating Funding Sources**

#### **Sources of Operating Funds Expended**

| \$783,535              |
|------------------------|
| \$20,734<br>\$303,755  |
| \$118,687<br>\$340,359 |
|                        |