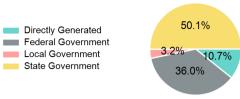

# 2022 Funding Breakdown

# **Sources of Operating Funds Expended**

| Funds Expended     |           |
|--------------------|-----------|
| Total Operating    | \$465,210 |
| State Government   | \$233,031 |
| Local Government   | \$14,741  |
| Federal Government | \$167,625 |
| Directly Generated | \$49,813  |