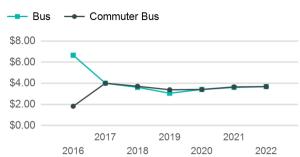

| 4                                   | 126,295                         | 5,784                       |

| Metrics             | Service E        | Service Efficiency  |             | Service Effectiveness |                   |  |
|---------------------|------------------|---------------------|-------------|-----------------------|-------------------|--|
| Mode                | OE per VRM       | OE per VRH          | UPT per VRM | UPT per VRH           | OE per UPT        |  |
| Commuter Bus<br>Bus | \$3.68<br>\$3.68 | \$133.73<br>\$44.92 | 0.1<br>0.5  | 3.4<br>6.5            | \$39.39<br>\$6.87 |  |
| Total               | \$3.68           | \$80.43             | 0.2         | 5.3                   | \$15.24           |  |

## Operating Expenses per Vehicle Revenue Mile



#### Unlinked Passenger Trip per Vehicle Revenue Mile



p. 1 of 2

# 2022 Annual Agency Profile - Columbia County-NY (NTD ID 20999)

# 2022 Funding Breakdown

# **Summary of Operating Expenses (OE)**

| Mode                | Operating<br>Expenses  | Fare<br>Revenues     |
|---------------------|------------------------|----------------------|
| Commuter Bus<br>Bus | \$309,309<br>\$155,901 | \$23,428<br>\$26,385 |
| Гotal               | \$465,210              | \$49,813             |

# **Sources of Operating Funds Expended**

| Funds Expended     |           |
|--------------------|-----------|
| Total Operating    | \$465,210 |
| State Government   | \$233,031 |
| Local Government   | \$14,741  |
| Federal Government | \$167,625 |
| Directly Generated | \$49,813  |

#### **Operating F