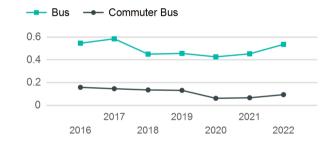

26,295                         | 5,784                       |

| Metrics             | Service E        | Service Efficiency  |             | Service Effectiveness |                   |  |
|---------------------|------------------|---------------------|-------------|-----------------------|-------------------|--|
| Mode                | OE per VRM       | OE per VRH          | UPT per VRM | UPT per VRH           | OE per UPT        |  |
| Commuter Bus<br>Bus | \$3.68<br>\$3.68 | \$133.73<br>\$44.92 | 0.1<br>0.5  | 3.4<br>6.5            | \$39.39<br>\$6.87 |  |
| Total               | \$3.68           | \$80.43             | 0.2         | 5.3                   | \$15.24           |  |

## Operating Expenses per Vehicle Revenue Mile



#### Unlinked Passenger Trip per Vehicle Revenue Mile



p. 1 of 2

# 2022 Annual Agency Profile - Columbia County-NY (NTD ID 20999)

# 2022 Funding Breakdown

# **Summary of Operating Expenses (OE)**

| Mode                | Operating<br>Expenses  | Fare<br>Revenues     |
|---------------------|------------------------|----------------------|
| Commuter Bus<br>Bus | \$309,309<br>\$155,901 | \$23,428<br>\$26,385 |
| Гotal               | \$465,210              | \$49,813             |

# **Sources of Operating Funds Expended**

| Funds Expended     |           |
|--------------------|-----------|
| Total Operating    | \$465,210 |
| State Government   | \$233,031 |
| Local Government   | \$14,741  |
| Federal Government | \$167,625 |
| Directly Generated | \$49,813  |

#### **Operating Funding Sources**



# **Capital Funding Sources**



####