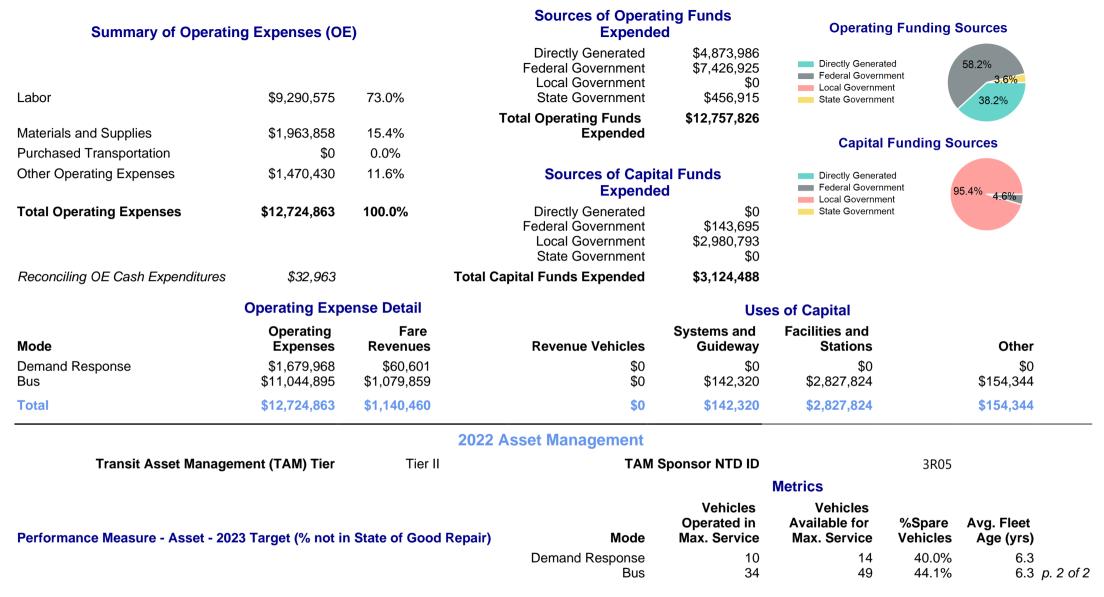

Trips **VOMS** VOMS Route Unlinked Passenger Trip per Vehicle Miles Hours Miles Mode **Revenue Mile Demand Response** 10 0 279,718 32,358 321,269 18,929 0.00 Demand Response Bus 34 0 4,859,998 984,162 2,087,459 119,934 0.00 1.2 **Total** 44 0 5,139,716 1,016,520 2,408,728 138,863 0.00

**Service Effectiveness** 

**OE per PMT** 

\$6.01

\$2.27

\$2.48

**UPT per VRH** 

1.7

8.2

7.3

**Service Efficiency** 

OE per VRH

\$88.75

\$92.09

\$91.64

**UPT per VRM** 

0.1

0.5

0.4

OE per VRM

\$5.23

\$5.29

\$5.28

**Metrics** 

**Demand Response** 

Mode

Bus

**Total** 

8.0

0.6

0.4

0.2

2016

2018

2022

p. 1 of 2

2014

OE per UPT

\$51.92

\$11.22

\$12.52

## 2022 Annual Agency Profile - Kanawha Valley Regional Transportation Authority (NTD ID 30001)

## 2022 Funding Breakdown